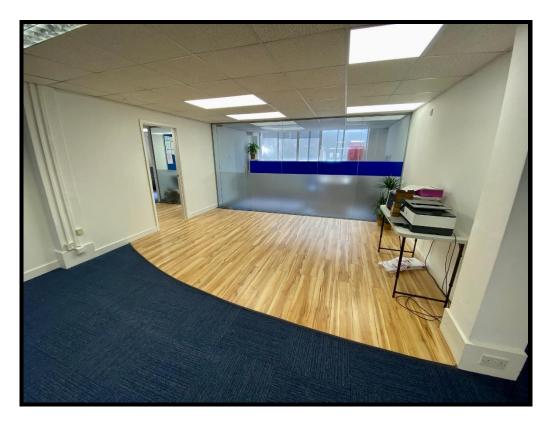

The ground floor comprises open plan space with double entrance doors, carpets to the floors, suspended ceilings, cat 2 and LED lighting and air conditioning.

To the rear the ground floor has the benefit of 2 parking spaces.