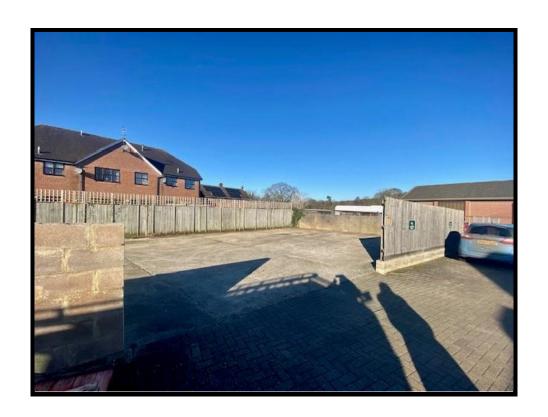

#### **DESCRIPTION**

Studland Estate is a small development of industrial/warehouse units constructed around a central courtyard.

The yard space is available as a whole or in 2 parts.

The yard includes concrete base, with the boundaries a mix of timber fence, blockwork and brick walls.

The yard would be suitable for the following uses to name a few:-

\* Builders Yard

\* Campervan storage

\* Car Storage