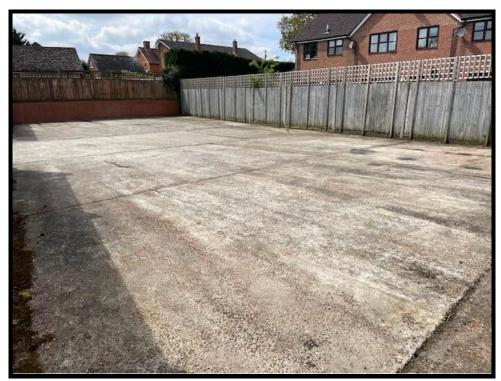

#### **DESCRIPTION**

Studland Estate is a small development of industrial/warehouse units constructed around a central courtyard.

The yard space is available as a whole or in 2 parts.

The yard includes concrete base, with the boundaries a mix of timber fence, blockwork and brick walls.

The yard would be suitable for the following uses to name a few:-

\* Builders Yard

\* Campervan storage

\* Car Storage