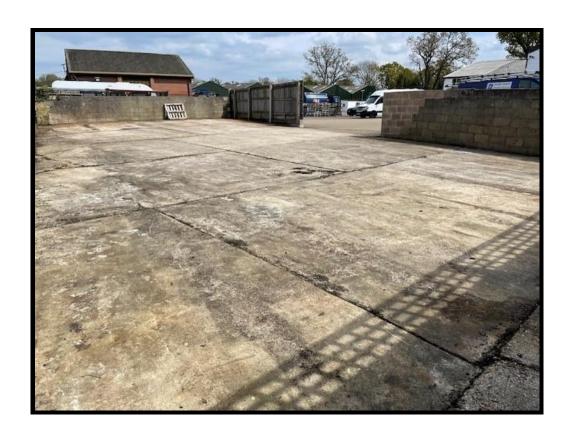

#### **DESCRIPTION**

Studland Estate is a small development of industrial/warehouse units constructed around a central courtyard.

The yard space is available as a whole or in 2 parts.

The yard includes concrete base, with the boundaries a mix of timber fence, blockwork and brick walls.

The yard would be suitable for the following uses to name a few:-

\* Builders Yard

\* Campervan storage

\* Car Storage