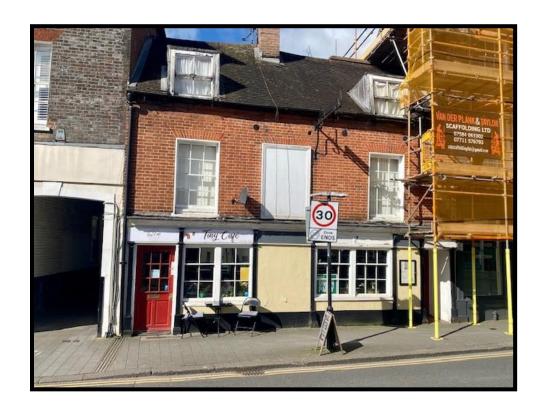

# 15 THE BROADWAY (RHS), NEWBURY WEST BERKSHIRE, RG14 1AS

415 SQ FT (38.55 SQ M)

NO RATES TO PAY

Bartholomew House, 38 London Road, Newbury, Berkshire RG14 1JX www.quintons.co.uk

#### **SITUATION**

The property is situated on The Broadway, Newbury opposite the Historic Clock Tower which was erected in 1889. The premises are located in an excellent highly visible location within equal distance from The Parkway Retail Development and Waitrose.

#### **DESCRIPTION**

The property comprises a ground floor retail unit set within a Grade II listed three storey terraced property of render and brick construction under a pitched tiled roof.

Internally the property has been fully refurbished and includes:-