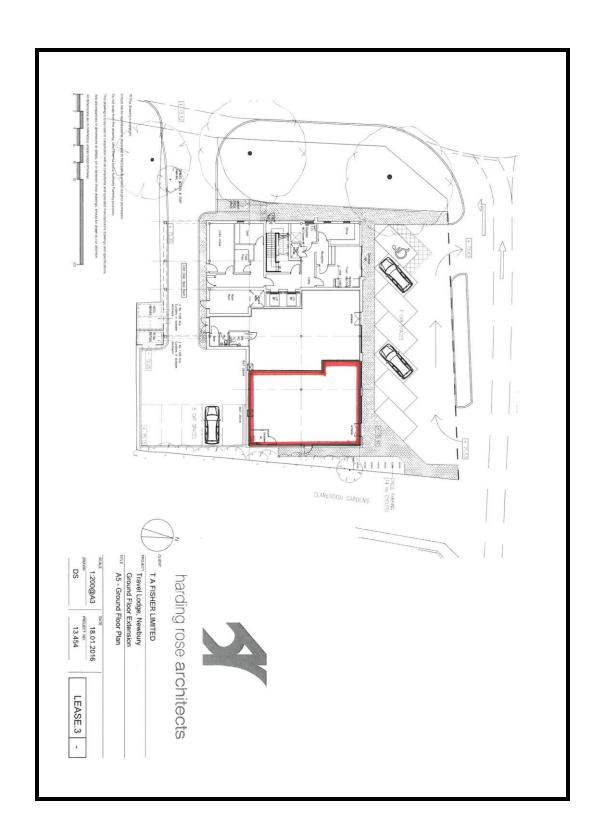

The property includes display shop front, kitchenette and WC facility. The space has LED lighting and suspended ceiling throughout with the benefit of 3 dedicated car parking spaces reserved for the unit to the front.

#### **ACCOMMODATION**

|       | Sq. M. | Sq. Ft. |
|-------|--------|---------|
| Total | 116.12 | 1,250   |