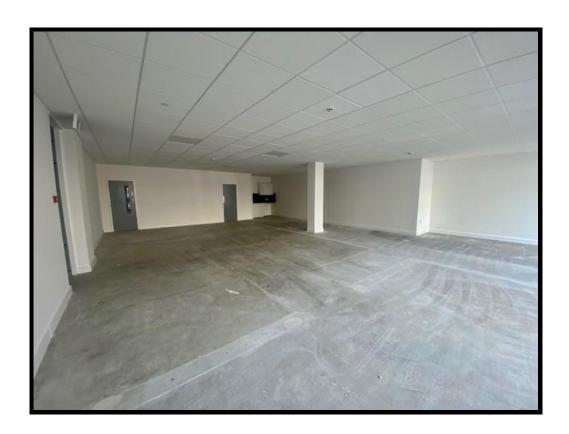

#### **DESCRIPTION**

Prominent Retail / Takeaway Unit Under Travelodge Hotel

The property comprises a retail showroom. The property benefits from A1, A3 & A5 planning permission.

The unit is underneath a 67 bedroom Travelodge vending Hotel (i.e without food facility).

The property includes display shop front, kitchenette and WC facility. The space has LED lighting and suspended ceiling throughout with the benefit of 3 dedicated car parking spaces reserved for the unit to the front.