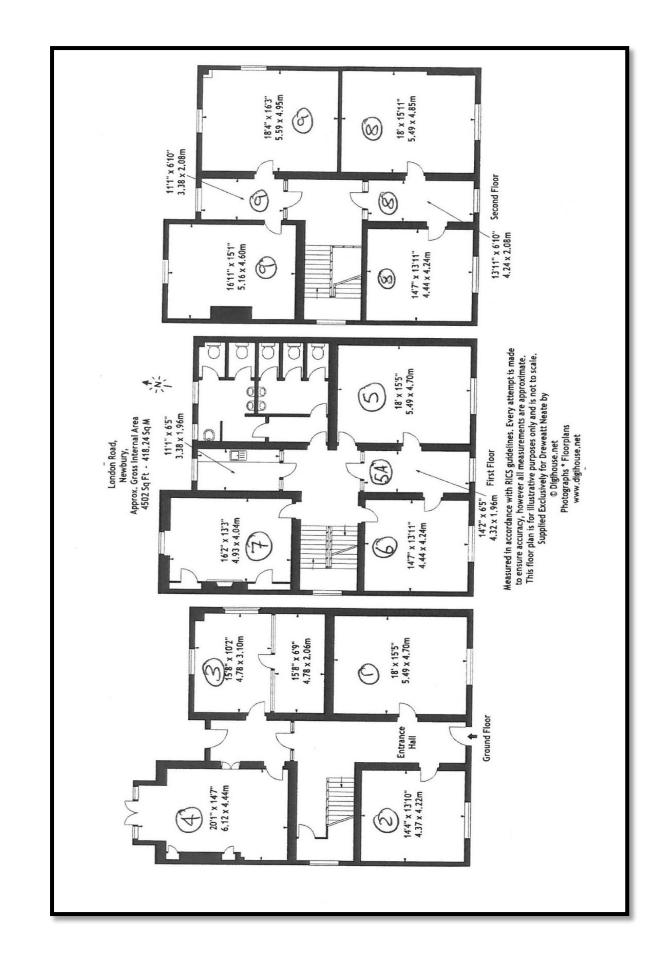

# TO LET

SUITE 8, SECOND FLOOR ST MARY'S HOUSE, 40 LONDON ROAD NEWBURY, BERKSHIRE, RG14 1JX

545 SQ FT (50.63 SQ.M)

**INCLUDES 2 PARKING SPACES** 

Bartholomew House, 38 London Road, Newbury, Berkshire RG14 1JX www.quintons.co.uk

### AVAILABILITY SCHEDULE ST MARYS HOUSE 40 LONDON ROAD NEWBURY WEST BERKSHIRE, RG14 1LA

| Office | Status | Size    | Business  | Rateable | Service   | Rent £    | Total    |
|--------|--------|---------|-----------|----------|-----------|-----------|----------|
| Suite  |        | (SQ.FT) | Rates     | Value £  | Charge    |           | cost per |
|        |        |         | Payable £ |          |           |           | year £   |
| 8      | AV     | 545     | £5,39.50* | £10,500  | £7,897.50 | £7,897.50 | £15,795  |
|        |        |         |           |          |           |           |          |