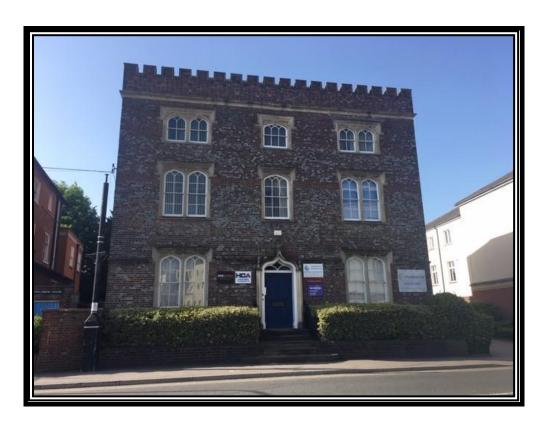

# TO LET

SUITE 8, SECOND FLOOR ST MARY'S HOUSE, 40 LONDON ROAD NEWBURY, BERKSHIRE, RG14 1JX

545 SQ FT (50.63 SQ.M)

**INCLUDES 2 PARKING SPACES** 

Bartholomew House, 38 London Road, Newbury, Berkshire RG14 1JX www.quintons.co.uk

#### **DESCRIPTION**

St Mary's House comprises a detached Grade II listed office building with rear car park for approximately 14 cars. 2 spaces are allocated to Suite 8.

Internally the space is arranged into self-contained office suites.