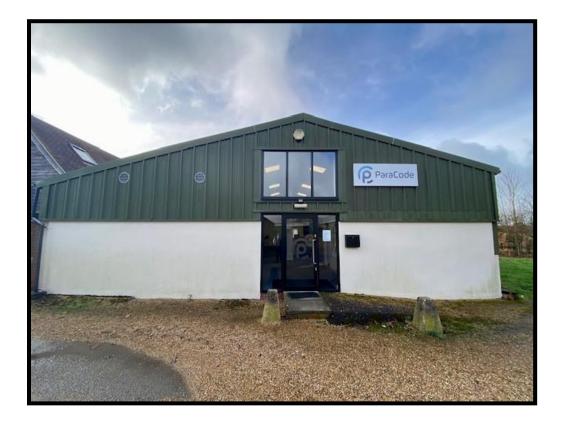

### 8, THE LONG YARD, ERMIN STREET SHEFFORD WOODLANDS, HUNGERFORD WEST BERKSHIRE, RG17 7EH

2,234 SQ FT (207.54 SQ M)

Bartholomew House, 38 London Road, Newbury, Berkshire RG14 1JX WWW.QUINTONS.CO.UK

This information and the descriptions and measurements herein do not form part of any contract and whilst every effort has been made to ensure accuracy, this cannot be guaranteed.

#### **SITUATION**

The Long Yard is located on the B4000, approximately 1½ miles from Junction 14 of the M4 motorway and 10 minutes drive from Newbury. Hungerford is approximately 4 miles to the south west.

#### **DESCRIPTION**

The Long Yard is a courtyard of high quality business units set in landscaped grounds and maintained to the highest of standards. Amenities on site include security lighting, CCTV and out of hours electronic gates. In addition there is a large tarmac communal car park area which is floodlit at night and all units have access to 500mg fibre optic broadband which is charged separately. All of the units are insulated to an exceptionally high standard to provide a comfortable working environment which is complimented by the outstanding views over the surrounding countryside.