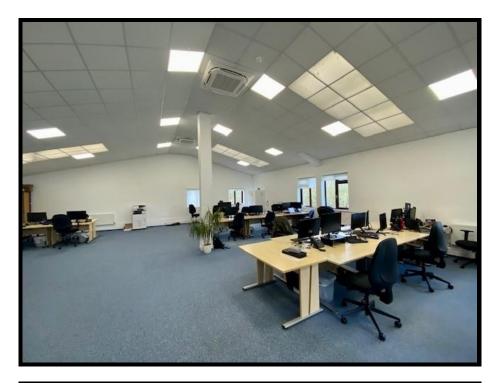

#### **DESCRIPTION**

The Long Yard is a courtyard of high quality business units set in landscaped grounds and maintained to the highest of standards. Amenities on site include security lighting, CCTV and out of hours electronic gates. In addition there is a large tarmac communal car park area which is floodlit at night and all units have access to 500mg fibre optic broadband which is charged separately. All of the units are insulated to an exceptionally high standard to provide a comfortable working environment which is complimented by the outstanding views over the surrounding countryside.

AMENITIES:

- Carpeted office
- LED lights
- Air cooling
- Double glazed windows
- Security alarm
- WC x2
- Kitchen
- Oil central heating
- Perimeter trunking for power and data cabling
- Unallocated parking is provided in the large on site car park.

#### **ACCOMMODATION**

|       | Sq. M. | Sq. Ft. |
|-------|--------|---------|
| Total | 207.54 | 2,234   |