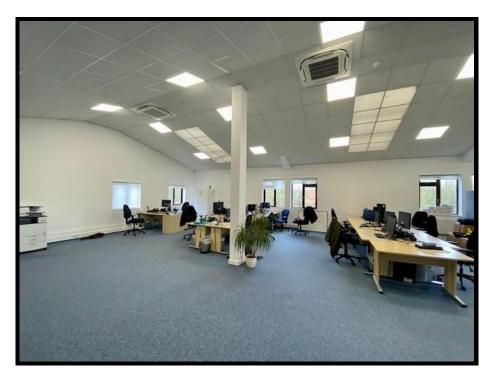

#### **DESCRIPTION**

The Long Yard is a courtyard of high quality business units set in landscaped grounds and maintained to the highest of standards. Amenities on site include security lighting, CCTV and out of hours electronic gates. In addition there is a large tarmac communal car park area which is floodlit at night and all units have access to 500mg fibre optic broadband which is charged separately. All of the units are insulated to an exceptionally high standard to provide a comfortable working environment which is complimented by the outstanding views over the surrounding countryside.

AMENITIES:

- Carpeted office
- LED lights
- Air cooling
- Double glazed windows
- Security alarm
- WC x2
- Kitchen
- Oil central heating
- Perimeter trunking for power and data cabling
- Unallocated parking is provided in the large on site car park.

#### **ACCOMMODATION**

|       | Sq. M. | Sq. Ft. |
|-------|--------|---------|
| Total | 207.54 | 2,234   |