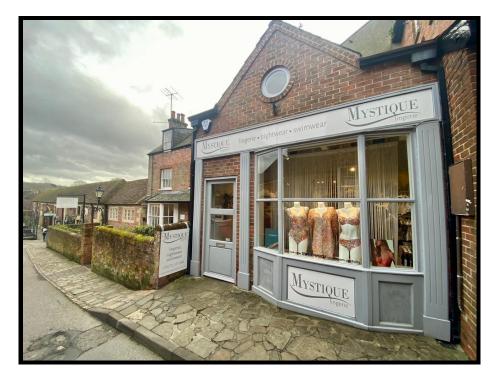

### 21A HIGH STREET, MARLBOROUGH WILTSHIRE, SN8 1LW

#### **SITUATION**

The property occupies a prominent position just off Marlborough High Street on the link road to Waitrose car park.

#### **DESCRIPTION**

The property comprises a two-storey brick built building located on a private road from Marlborough High Street.

The ground floor includes a pedestrian door access and large bow window, above which is a circular porthole window providing natural light to the mezzanine floor.