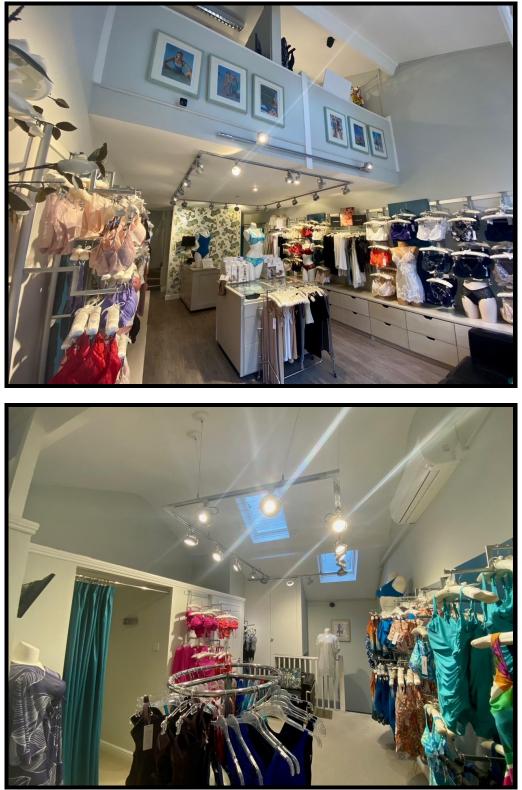

Internally the ground floor includes laminate floor, spotlighting, understairs cupboard, two changing rooms and stairs to the first floor mezzanine.

The mezzanine includes carpet to the floors, kitchenette with stainless steel sink and drainer, WC, one changing room and one office area. The mezzanine includes an air conditioning unit, Velux windows providing natural light and spotlighting.

The property does not have parking but does include alarm and CCTV.