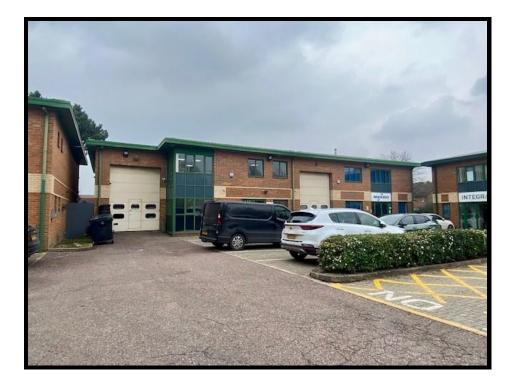

#### **SITUATION**

Rivermead Industrial Estate lies 3 miles east of Newbury and 15 miles west of Reading. The estate is located at the junction of Station Road and Pipers Way, situated just north of the Kennet and Avon Canal.

The space benefits from WC facilities, electric roller shutter door, and 24 access, and it situated in a a highly accessible location immediately adjacent to Thatcham Railway Station.

The estate offers generous shared car parking within a well-landscaped estate.