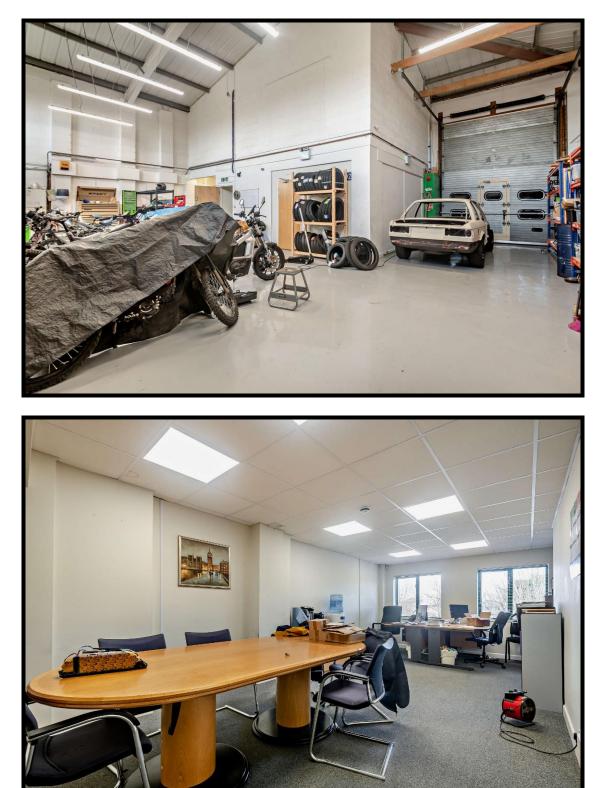

#### **DESCRIPTION**

High quality industrial space with office accommodation in an excellent location

This modern unit is a flexible space with office accommodation that is suitable for a wide range of uses, such as warehousing, manufacturing, and trade counter.

The space benefits from WC facilities, electric roller shutter door, and 24 access, and it situated in a a highly accessible location immediately adjacent to Thatcham Railway Station.

The estate offers generous shared car parking within a well-landscaped estate.