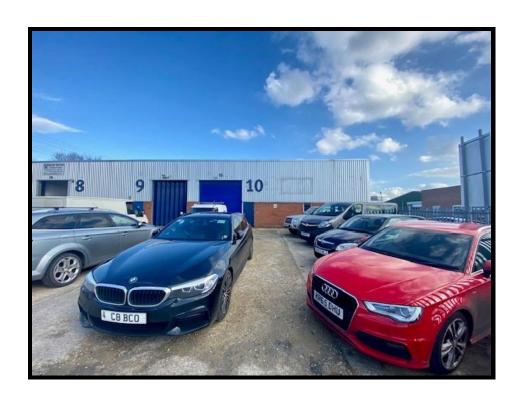

#### **SITUATION**

Brookway is situated on the established Hambridge Lane Industrial Estate close to the junction with Hambridge Road.

Hambridge Road provides direct access to the A4 and also leads directly to Newbury town centre approximately 1.5 miles to the west. Junction 13 of the M4 motorway is approximately 4 miles to the north.

- Motorised roller shutter door (11ft wide x 11ft 3in high)
- 3 phase power
- Translucent roof panels
- LED lighting
- Painted floor & walls
- Min eaves height 4m
- 2 x WCs
- Yard & parking for approximately 7 cars plus truck space in front of the loading door