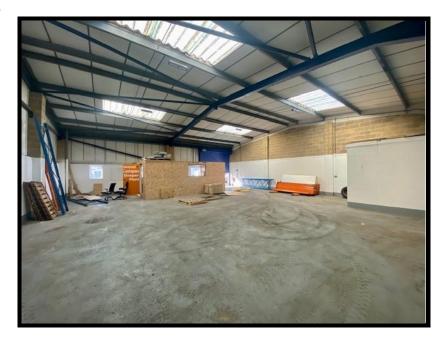

#### **DESCRIPTION**

Unit 10 is an end of terrace unit constructed around a steel portal frame with brick and block walls to a height of approximately 2m and laminated profile steel cladding above with the same material used on the pitched roof. The unit provides clear span workshop/storage which benefits from the following amenities include;

- Motorised roller shutter door (11ft wide x 11ft 3in high)
- 3 phase power
- Translucent roof panels
- LED lighting
- Painted floor & walls
- Min eaves height 4m
- 2 x WCs
- Yard & parking for approximately 7 cars plus truck space in front of the loading door