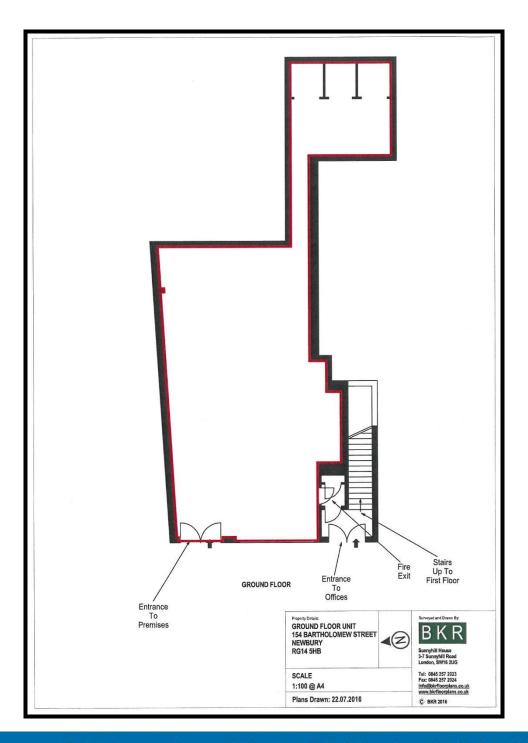

#### **DESCRIPTION**

The property comprises a ground floor retail unit with large store, kitchen and WC.

The property is grade 2 listed.

Internally the main retail area includes timber flooring, painted walls, suspended ceiling with a mix of lighting and air conditioning.

The store could form part of the main retail area and includes timber floor, painted walls, spot lights and air conditioning.

Back of house includes a good sized kitchen with WC.

#### **ACCOMMODATION**

|       | Sq. M. | Sq. Ft. |
|-------|--------|---------|
| Total | 95.22  | 1,025   |