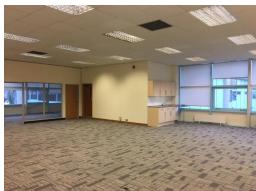

#### **DESCRIPTION**

The property comprises refurbished first floor, mainly open plan, office space with 5 perimeter directors/meeting rooms.

Facilities include carpeting, suspended ceilings and lighting, male and female WC's, kitchen and 8 car parking spaces.