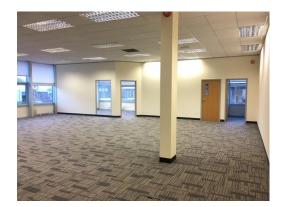

#### **DESCRIPTION**

The property comprises refurbished first floor, mainly open plan, office space with 5 perimeter directors/meeting rooms.

Facilities include carpeting, suspended ceilings and lighting, male and female WC's, kitchen and 8 car parking spaces.