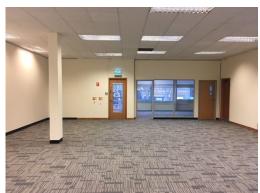

#### **DESCRIPTION**

The property comprises refurbished first floor, mainly open plan, office space with 5 perimeter directors/meeting rooms.

Facilities include carpeting, suspended ceilings and lighting, male and female WC's, kitchen and 8 car parking spaces.