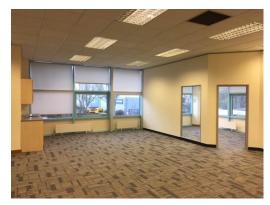

#### **DESCRIPTION**

The property comprises refurbished first floor, mainly open plan, office space with 5 perimeter directors/meeting rooms.

Facilities include carpeting, suspended ceilings and lighting, male and female WC's, kitchen and 8 car parking spaces.