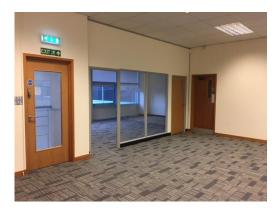

#### **DESCRIPTION**

The property comprises refurbished first floor, mainly open plan, office space with 5 perimeter directors/meeting rooms.

Facilities include carpeting, suspended ceilings and lighting, male and female WC's, kitchen and 8 car parking spaces.