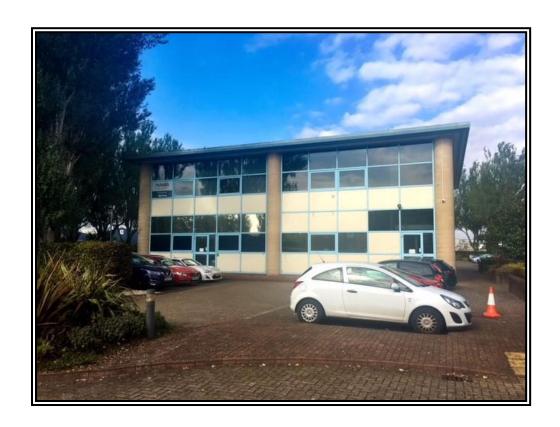

# UNIT 2B, VOTEC CENTRE, HAMBRIDGE LANE NEWBURY, BERKSHIRE, RG14 5TN

2,144 SQ FT (199.18 SQ M)

**INCLUDES 8 PARKING SPACES** 

Bartholomew House, 38 London Road, Newbury, Berkshire RG14 1JX www.quintons.co.uk

#### **SITUATION**

The property is situated on Hambridge Lane, Newbury. From the A4 (Hambridge Road traffic lights) turn into Hambridge Road. Turn left at Overbridge Square into Hambridge Lane. Proceed to the end of Hambridge Lane where Votec Centre can be found on the left.