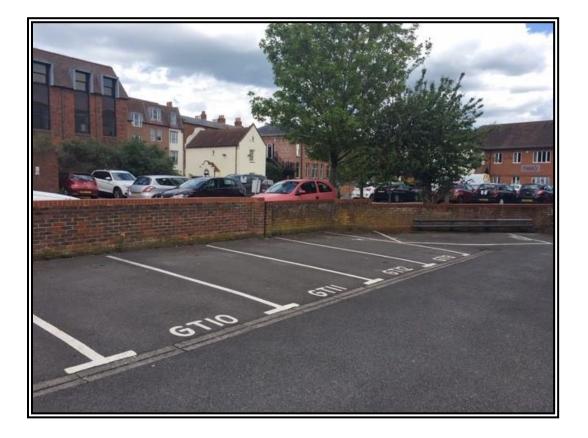

#### **DESCRIPTION**

Car Parking space To Let - Newbury Town Centre

Up to 8 parking spaces available.

There are 4 single spaces available and 2 double spaces (each can house 2 vehicles).

The spaces are white lined and have a tarmac surface.