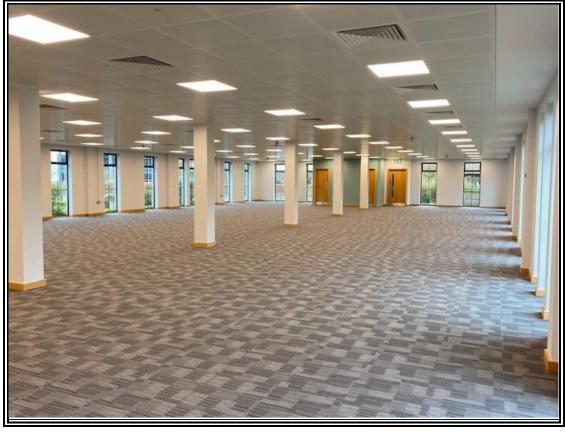

#### **DESCRIPTION**

The property was constructed in 2002 and built to an extremely high standard with feature brickwork and full height glazing to the upper floors. The self-contained buildings comprise three floors of high quality open plan office accommodation and benefit from air conditioning, suspended ceilings and LED lighting. Each floor has its own male and female WC provision as well as shower facilities in each. Lomond House has a generous private parking provision of 52 spaces (1:270 sq. ft.). The building can be let on a floor by floor basis, or as a whole.

#### **ACCOMMODATION**

|              | SQ. FT.         | SQ. M.             |
|--------------|-----------------|--------------------|
| Lomond House | 4,428 TO 13,934 | 411.37 TO 1,294.50 |