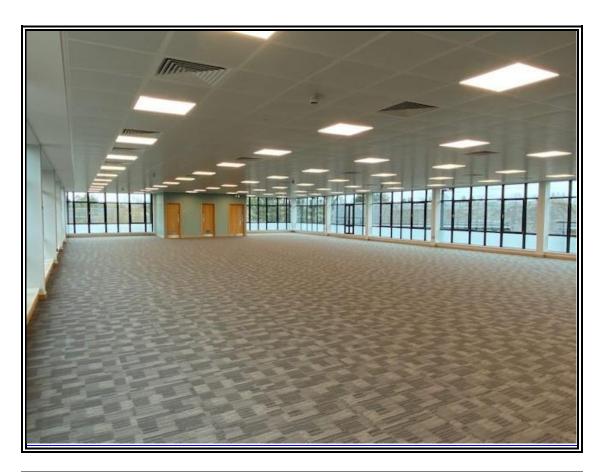

#### **DESCRIPTION**

The property was constructed in 2002 and built to an extremely high standard with feature brickwork and full height glazing to the upper floors. The self-contained buildings comprise three floors of high quality open plan office accommodation and benefit from air conditioning, suspended ceilings and LED lighting. Each floor has its own male and female WC provision as well as shower facilities in each. Lomond House has a generous private parking provision of 52 spaces (1:270 sq. ft.). The building can be let on a floor by floor basis, or as a whole.

#### **ACCOMMODATION**

|              | SQ. FT.         | SQ. M.             |
|--------------|-----------------|--------------------|
| Lomond House | 4,428 TO 13,934 | 411.37 TO 1,294.50 |