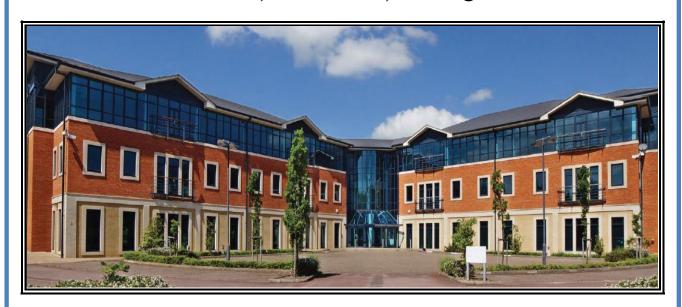

# TO LET

LOMOND HOUSE

NEWBURY BUSINESS PARK, NEWBURY

WEST BERKSHIRE, RG14 2PS

FROM 4,428 TO 13,934 SQ. FT.

- HIGH SPECIFICATION
- PASSENGER LIFT
- LED LIGHTING
- EXCELLENT PARKING RATIO 52 SPACES

Bartholomew House, 38 London Road, Newbury, Berkshire RG14 1JX www.quintons.co.uk

#### **DESCRIPTION**

The property was constructed in 2002 and built to an extremely high standard with feature brickwork and full height glazing to the upper floors. The self-contained buildings comprise three floors of high quality open plan office accommodation and benefit from air conditioning, suspended ceilings and LED lighting. Each floor has its own male and female WC provision as well as shower facilities in each. Lomond House has a generous private parking provision of 52 spaces (1:270 sq. ft.). The building can be let on a floor by floor basis, or as a whole.