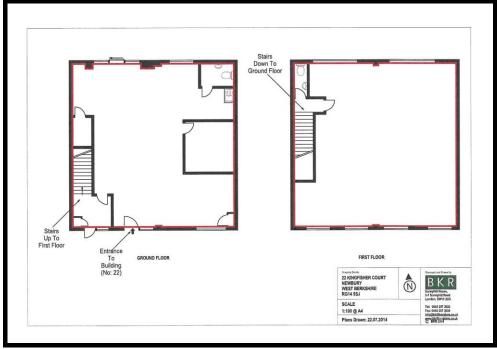

#### **DESCRIPTION**

The offices are mainly open plan and presented to an extremely good standard. The space includes WC and Kitchenette and having been recently fully refurbished to include suspended ceilings and lighting. The refurbishment includes air conditioning/heating.

#### **ACCOMMODATION**

|              | Sq. M. | Sq. Ft. |
|--------------|--------|---------|
| Ground Floor | 111    | 1,200   |