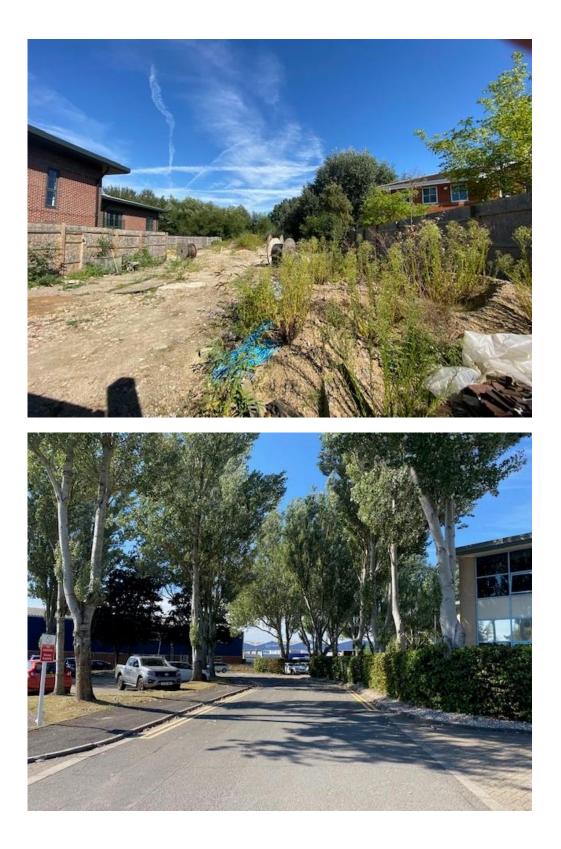

#### **SITUATION**

The site is situated on Hambridge Lane adjacent to a new development of 18 residential units at Riverside Court.

Directions - From the Robin Hood roundabout take the second exit onto London Road heading towards Thatcham (A4). After 500 metres filter into the right hand lane at the junction and turn right onto Hambridge Lane. Follow the road down to the mini roundabout and take the first exit. Riverside Court can be found around 500 metres on your left signposted Votec Centre.

#### **DESCRIPTION**

A freehold development site with planning consent for 9 apartments under planning ref 18/02435/OUTD, 19/02113/COND1, 19/02133/REM, 19/03133/OUTD.

The consent is for a 3 storey building with 698.49 sq. m of net development area.