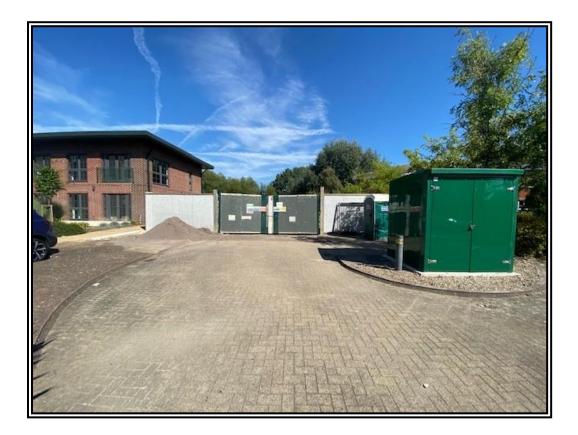

#### **SITUATION**

The site is situated on Hambridge Lane adjacent to a new development of 18 residential units at Riverside Court.

Directions - From the Robin Hood roundabout take the second exit onto London Road heading towards Thatcham (A4). After 500 metres filter into the right hand lane at the junction and turn right onto Hambridge Lane. Follow the road down to the mini roundabout and take the first exit. Riverside Court can be found around 500 metres on your left signposted Votec Centre.

#### **DESCRIPTION**

A freehold development site with planning consent for 9 apartments under planning ref 18/02435/OUTD, 19/02113/COND1, 19/02133/REM, 19/03133/OUTD.

The consent is for a 3 storey building with 698.49 sq. m of net development area.