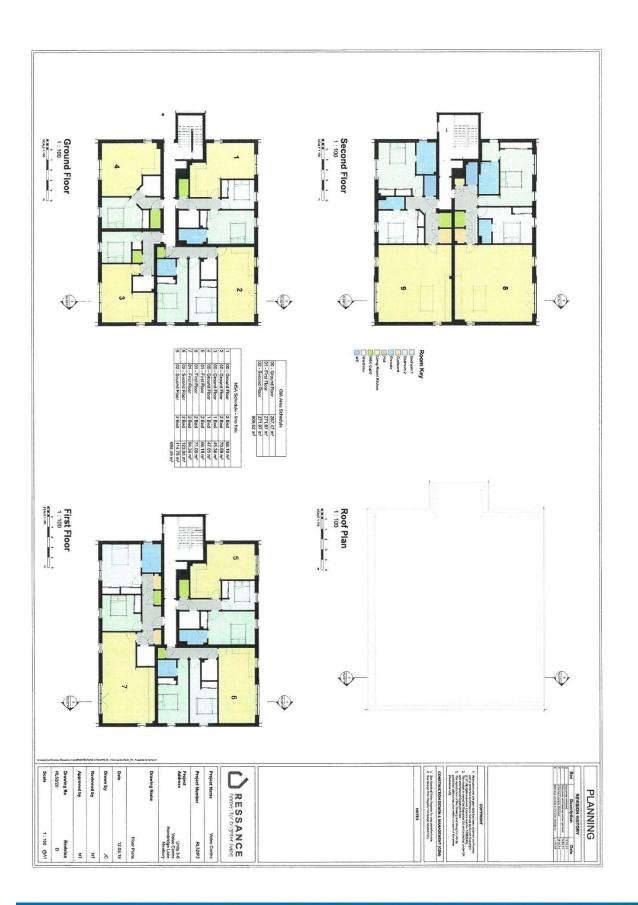

#### **DESCRIPTION**

A freehold development site with planning consent for 9 apartments under planning ref 18/02435/OUTD, 19/02113/COND1, 19/02133/REM, 19/03133/OUTD.

The consent is for a 3 storey building with 698.49 sq. m of net development area.

Plans are attached and available from West Berkshire Councils Planning portal.

A CIL contribution is payable in the sum of £237,556.56 in lieu of social housing.

#### ACCOMMODATION

| No | Location     | No of Beds | Area                     |
|----|--------------|------------|--------------------------|
| 1  | Ground Floor | 2          | 66.1 sq. m.              |
| 2  | Ground Floor | 2          | 70.59 sq. m.             |
| 3  | Ground Floor | 1          | 45.38 sq. m.             |
| 4  | Ground Floor | 1          | 47.05 sq. m.             |
| 5  | First Floor  | 2          | 66.10 sq. m.             |
| 6  | First Floor  | 2          | 71.05 sq. m.             |
| 7  | First Floor  | 2          | 94.38 sq. m.             |
| 8  | Second Floor | 2          | 123.08 sq. m.            |
| 9  | Second Floor | 2          | 114.76 sq. m.            |
|    |              |            | 698.49 sq. m. net        |
|    |              |            | (7, <b>519 sq. ft.</b> ) |