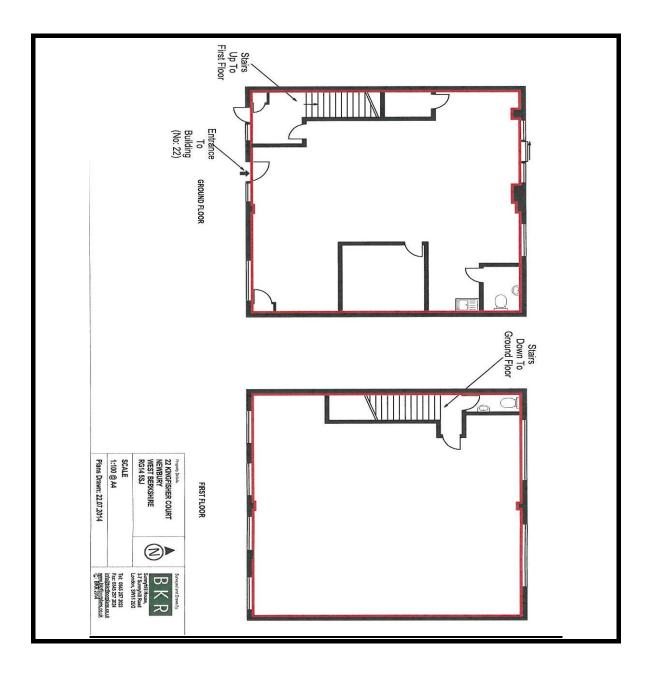

#### **DESCRIPTION**

The offices are arranged over ground and first floors and comprise mainly open plan office space presented to an extremely good standard.

The space includes WC's and Kitchenette per floor and having been recently fully refurbished to include suspended ceilings and lighting. The refurbishment includes air conditioning/heating.

Parking for 8 cars (double parked) is included with the whole building (4 per floor).

#### ACCOMMODATION

|              | Sq. M. | Sq. Ft. |
|--------------|--------|---------|
| Ground Floor | 111    | 1,200   |
| First Floor  | 111    | 1,200   |
| Total        | 222    | 2,400   |