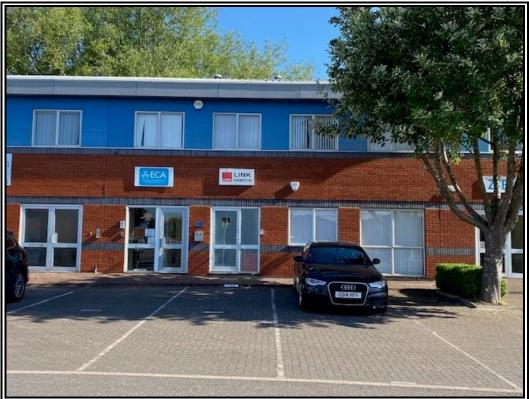

#### **SITUATION**

The offices are located within Kingfisher Court off Hambridge Road. Kingfisher Court is a modern well-managed business park of similar units.

#### **DESCRIPTION**

The offices are arranged over ground and first floors and comprise mainly open plan office space presented to an extremely good standard.

The space includes WC's and Kitchenette per floor and having been recently fully refurbished to include suspended ceilings and lighting. The refurbishment includes air conditioning/heating.