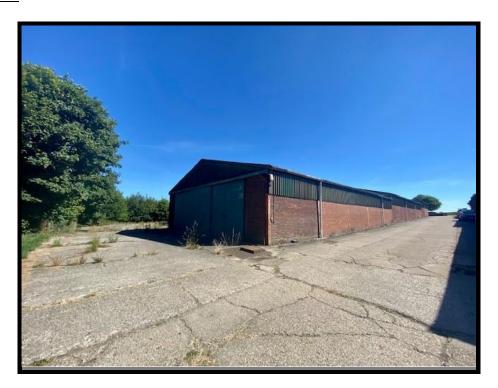

#### **Duck Shed**

A steel portal framed building with concrete floor. Loading door, power, lighting and eaves height of 3m rising clear.

### Duck Shed