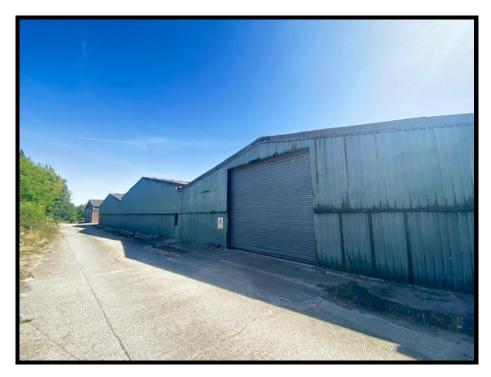

#### Main Building

The main building comprises a steel portal framed building, which could be available as one, two or three units.

The property includes concrete floor, a number of loading doors, but more would be required if the building was split, 3 phase power supply, water, high speed broadband, simple floodlighting, eaves height of 3.7m rising clear and communal WC facility.

## Main Building – Bays 3, 4 & 5