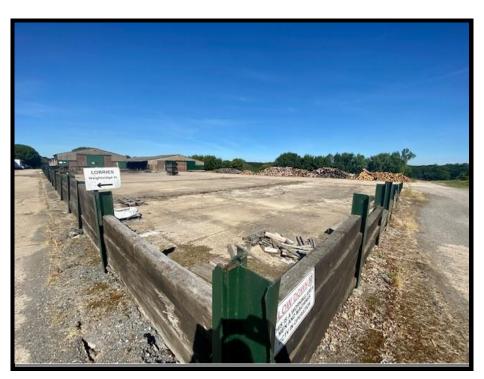

#### **SITUATION**

The property is accessed directly from the A338 approximately 4 miles south of Hungerford. From Hungerford the site is accessed to the right into a concrete road signposted Newtown Grain Store.

#### Yard Space

Yard space up to 0.67 acres is also available on site. Further details available on request.

## Yard Space

Bartholomew House, 38 London Road, Newbury, Berkshire RG14 1JX www.quintons.co.uk