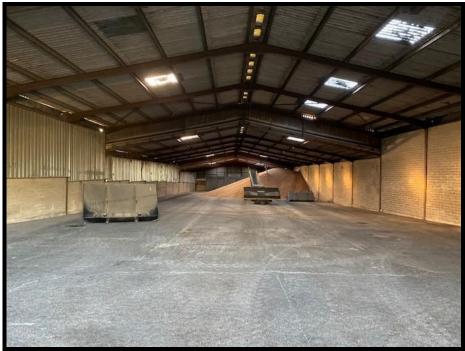

#### Main Building

The main building comprises a steel portal framed building, which could be available as one, two or three units.

The property includes concrete floor, a number of loading doors, but more would be required if the building was split, 3 phase power supply, water, high speed broadband, simple floodlighting, eaves height of 3.7m rising clear and communal WC facility.

## Main Building – Bays 3, 4 & 5