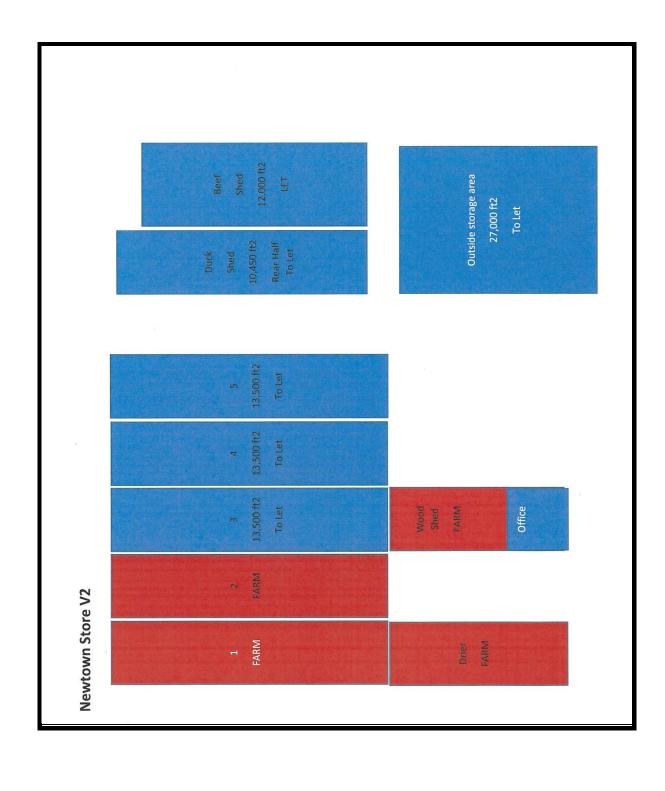

#### Main Building

The main building comprises a steel portal framed building, which could be available as one, two or three units.

The property includes concrete floor, a number of loading doors, but more would be required if the building was split, 3 phase power supply, water, high speed broadband, simple floodlighting, eaves height of 3.7m rising clear and communal WC facility.

#### **Duck Shed**

A steel portal framed building with concrete floor. Loading door, power, lighting and eaves height of 3m rising clear.

#### Yard Space

Yard space up to 0.67 acres is also available on site. Further details available on request.

#### ACCOMMODATION

|               | Sq. M.      | Sq. Ft.   | AV/LET |
|---------------|-------------|-----------|--------|
| Main building | 1,254.18 to | 13,500 to | Av     |
|               | 2,508.36    | 27,000    |        |

## Main Building – Bays 3, 4 & 5

### Duck Shed

## Yard Space

Bartholomew House, 38 London Road, Newbury, Berkshire RG14 1JX www.quintons.co.uk