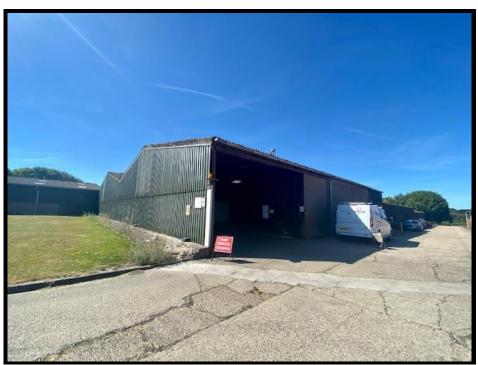

#### Main Building

The main building comprises a steel portal framed building, which could be available as one, two or three units.

The property includes concrete floor, a number of loading doors, but more would be required if the building was split, 3 phase power supply, water, high speed broadband, simple floodlighting, eaves height of 3.7m rising clear and communal WC facility.

## Main Building – Bays 3, 4 & 5