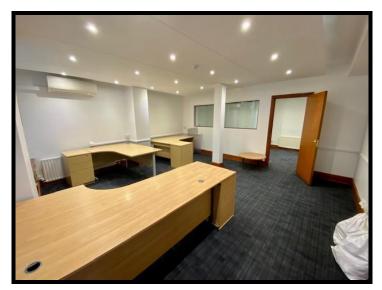

#### **DESCRIPTION**

The property comprises a two storey brick built office building with parking for 10 cars.

Internally the space includes:-

- \* Carpets
- \* Good natural light
- \* Air cooling in parts
- \* Gas central heating
- \* Data points throughout
- \* Kitchen
- \* Male & Female WC's

#### ACCOMMODATION

|              | Sq. M. | Sq. Ft. |
|--------------|--------|---------|
| Ground Floor | 115.10 | 1,239   |
| First Floor  | 117.52 | 1,265   |
| Total        | 232.62 | 2,504   |