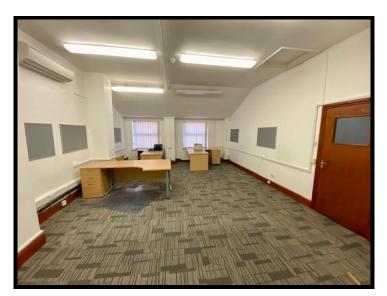

#### **DESCRIPTION**

The property comprises a two storey brick built office building with parking for 10 cars.

Internally the space includes:-

- \* Carpets
- \* Good natural light
- \* Air cooling in parts
- \* Gas central heating
- \* Data points throughout
- \* Kitchen
- \* Male & Female WC's

#### ACCOMMODATION

|              | Sq. M. | Sq. Ft. |
|--------------|--------|---------|
| Ground Floor | 115.10 | 1,239   |
| First Floor  | 117.52 | 1,265   |
| Total        | 232.62 | 2,504   |