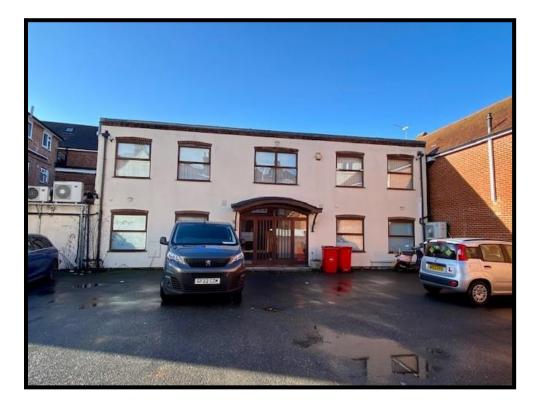

### POUND COURT, POUND STREET, NEWBURY WEST BERKSHIRE, RG14 6AA

2,504 SQ FT (232.62 SQ M) GROSS

#### **SITUATION**

The property is situated in Pound Court, Pound Street, Newbury. Pound Street is accessed from Enborne Road and Bartholomew Street.

Newbury is situated on the A339 which provides access to the A34 & M4.

#### **DESCRIPTION**

The property comprises a two storey brick built office building with parking for 10 cars.

Internally the space includes:-

- \* Carpets
- \* Good natural light
- \* Air cooling in parts
- \* Gas central heating
- \* Data points throughout
- \* Kitchen
- \* Male & Female WC's