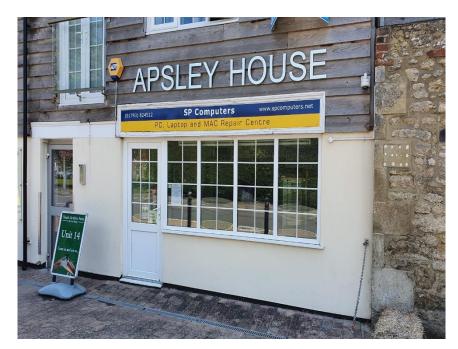

#### **DESCRIPTION**

Apsley House is a retail arcade which is home to a range of local independent occupiers providing a variety of facilities within a busy Market Town.

Further benefits include excellent access to the public parking at the rear which is within the Sainsburys / Borough Fields car park.

The ground floor retail space is suitable for a wide variety of uses and has a prominent shop frontage within the arcade.