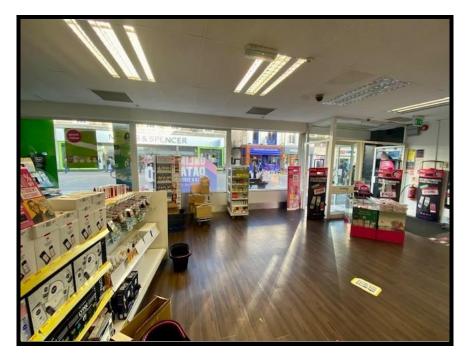

#### **DESCRIPTION**

A large retail unit set within the prime area of Northbrook Street, Newbury.

The property is arranged over ground, first and second floors.

Internally, the ground floor space has a vinyl floor, LED lights, air conditioning, suspended ceilings and large display frontage. The upper floors are used for storage served by a goods lift.