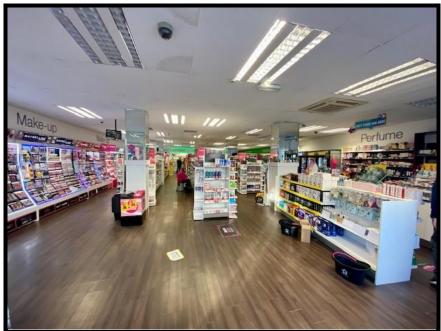

#### **DESCRIPTION**

A large retail unit set within the prime area of Northbrook Street, Newbury.

The property is arranged over ground, first and second floors.

Internally, the ground floor space has a vinyl floor, LED lights, air conditioning, suspended ceilings and large display frontage. The upper floors are used for storage served by a goods lift.