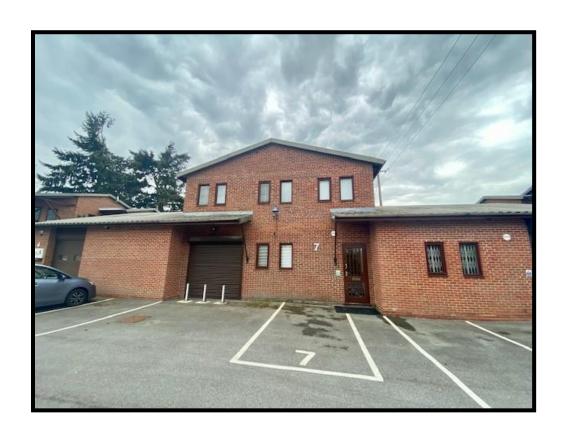

#### **SITUATION**

The property is situated on Langley Business Court which is an estate of 12 similar units.

From the M4 Junction 13 proceed north to Chieveley. Turn right prior to Chieveley signposted Worlds End, follow the road and the property will be found on the left hand side.

#### **DESCRIPTION**

The property comprises a two-storey brick-built building with pitched profile metal clad roof.

Internally, the ground floor has been split to provide a staff breakout area, meeting room, boiler room, WC and understairs cupboard with stairs leading to the first floor.

The first floor comprises fully open plan space and again includes perimeter trunking, suspended ceiling with inset LED lighting, carpets to the floors, kitchenette, air conditioning and separate WC.

The property includes seven parking spaces.