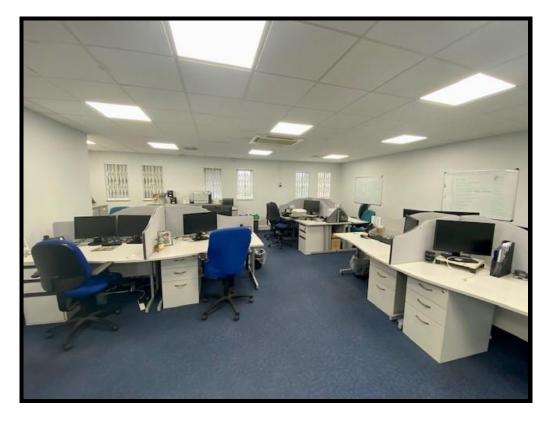

The first floor comprises fully open plan space and again includes perimeter trunking, suspended ceiling with inset LED lighting, carpets to the floors, kitchenette, air conditioning and separate WC.

The property includes seven parking spaces.