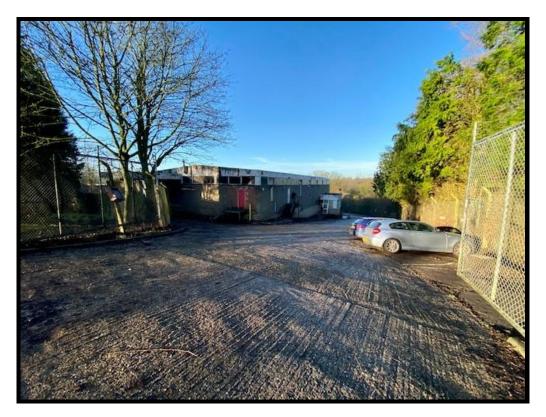

#### **DESCRIPTION**

A substantial detached building arranged over ground, first and second floors due to the sloping nature of the site.

The total site area is approximately 0.80 acres. The site is securely fenced and gated.

Ample on site parking is available. In addition there is also a secure yard space to the rear.