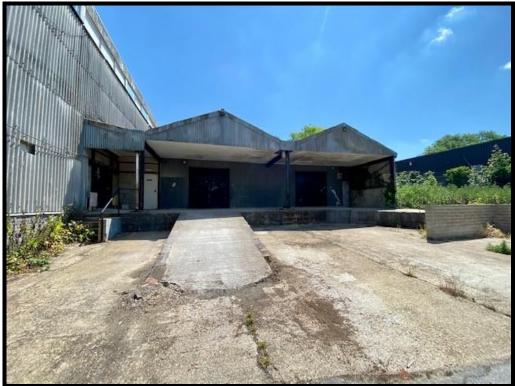

#### **DESCRIPTION**

A substantial detached building arranged over ground, first and second floors due to the sloping nature of the site.

The total site area is approximately 0.80 acres. The site is securely fenced and gated.

The building is constructed of brick around a steel frame.

In the main, the building includes 3 phase power, lights, WC and office areas and to the side a single storey building.

Overall each floor has an eaves height of 3m with concertina loading doors to ground and first floors and also to the single storey side building.