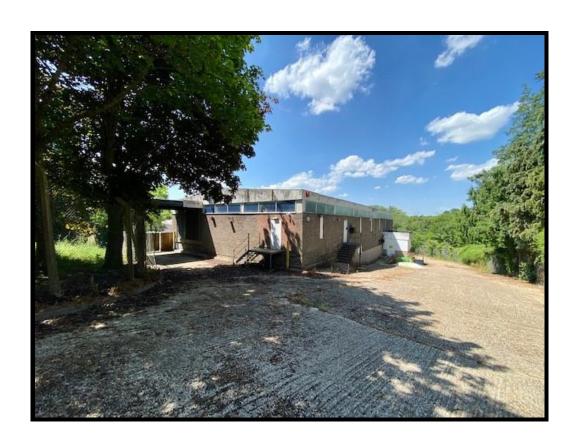

#### **DESCRIPTION**

A substantial detached building arranged over ground, first and second floors due to the sloping nature of the site.

The total site area is approximately 0.80 acres. The site is securely fenced and gated.

The building is constructed of brick around a steel frame.

In the main, the building includes 3 phase power, lights, WC and office areas and to the side a single storey building.

Overall each floor has an eaves height of 3m with concertina loading doors to ground and first floors and also to the single storey side building.

Ample on site parking is available. In addition there is also a secure yard space to the rear.