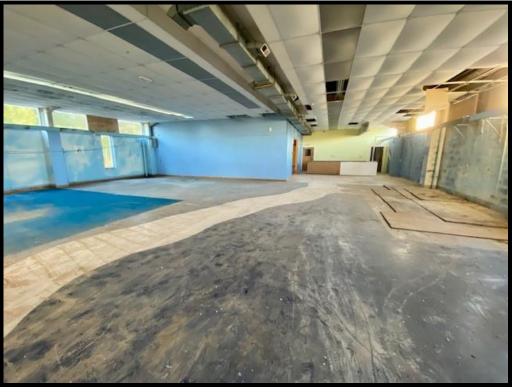

#### **DESCRIPTION**

A substantial detached building arranged over ground, first and second floors due to the sloping nature of the site.

The total site area is approximately 0.80 acres. The site is securely fenced and gated.

The building is constructed of brick around a steel frame.

In the main, the building includes 3 phase power, lights, WC and office areas and to the side a single storey building.

Overall each floor has an eaves height of 3m with concertina loading doors to ground and first floors and also to the single storey side building.