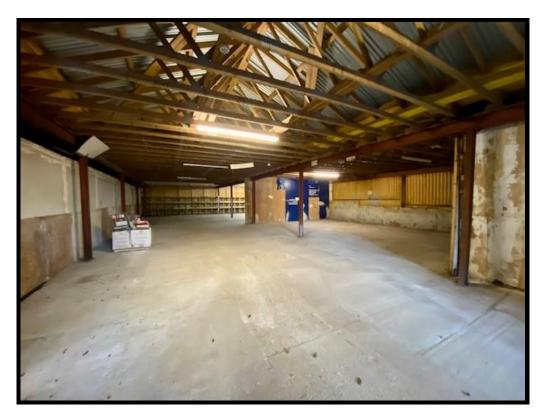

The building is constructed of brick around a steel frame.

In the main, the building includes 3 phase power, lights, WC and office areas and to the side a single storey building.

Overall each floor has an eaves height of 3m with concertina loading doors to ground and first floors and also to the single storey side building.

#### **ACCOMMODATION**

|                   | Sq. M.   | Sq. Ft. |
|-------------------|----------|---------|
| GF Workspace      | 433.279  | 4,664   |
| GF Office & Lobby | 95.21    | 1,025   |
| GF Side Unit      | 350.86   | 3,777   |
| FF Workspace      | 468.92   | 5,047   |
| FF Office         | 81.27    | 875     |
| Sf Office         | 81.27    | 875     |
| Total             | 1,510.83 | 16,263  |