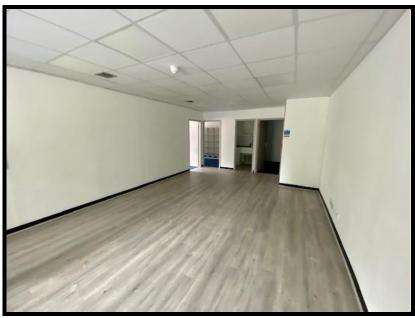

The first floor includes 3 offices areas with a mix of carpets and laminate to the floors, painted walls, suspended ceilings with LED lighting, 2 WCs and a kitchenette.

Externally the property benefits from 8 parking spaces.