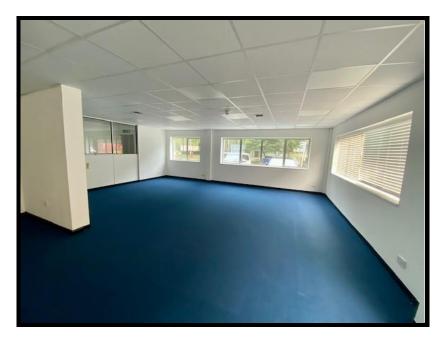

#### **DESCRIPTION**

The property comprises a prominent two storey brick built unit fronting the popular Calleva Park estate.

The ground floor comprises entrance hall with stairs to first floor, then corridor to open plan ground floor office, Kitchenette and 2 WC facilities (one being disabled compliant). The office includes carpets to the floors, painted walls, suspended ceilings with LED lighting and gas fired heating.