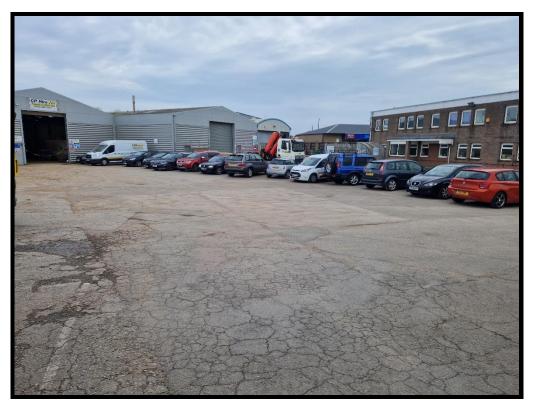

#### **DESCRIPTION**

The property comprises a piece of land currently used for access but with the potential for a minimum of 15 parking spaces.

The site has a tarmac surface with drainage.