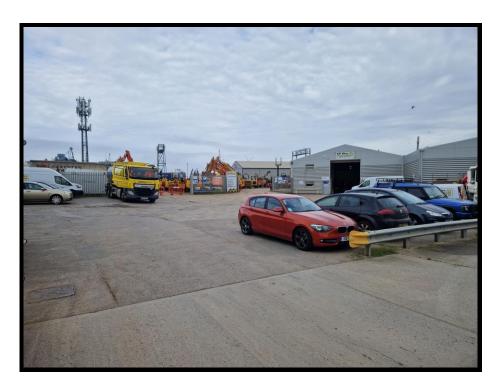

#### **DESCRIPTION**

The property comprises a piece of land currently used for access but with the potential for a minimum of 15 parking spaces.

The site has a tarmac surface with drainage.