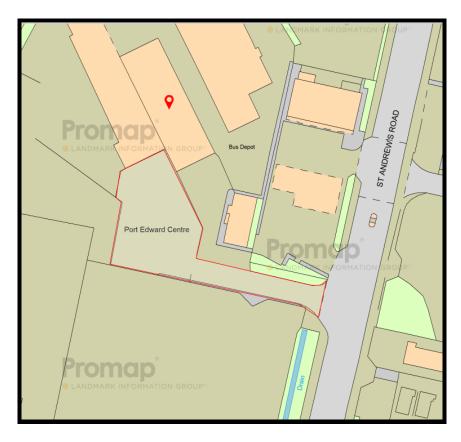

#### **SITUATION**

The land is situated on St Andrews Road, Avonmouth. St Andrews Road (A403) links to the A4 then Junction 18 of the M5 within a mile.

#### **DESCRIPTION**

The property comprises a piece of land currently used for access but with the potential for a minimum of 15 parking spaces.

The site has a tarmac surface with drainage.

#### **ACCOMMODATION**

|       | Acres | Hectares |
|-------|-------|----------|
| Total | 0.36  | 0.150    |