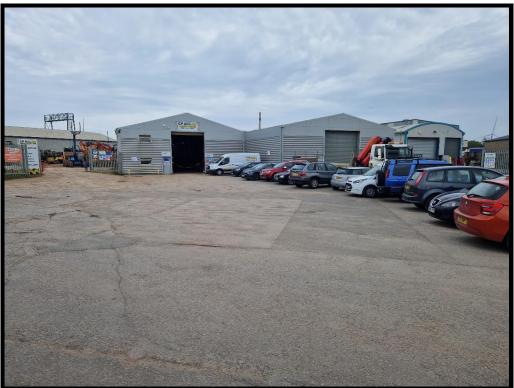

#### **DESCRIPTION**

The property comprises a piece of land currently used for access but with the potential for a minimum of 15 parking spaces.

The site has a tarmac surface with drainage.