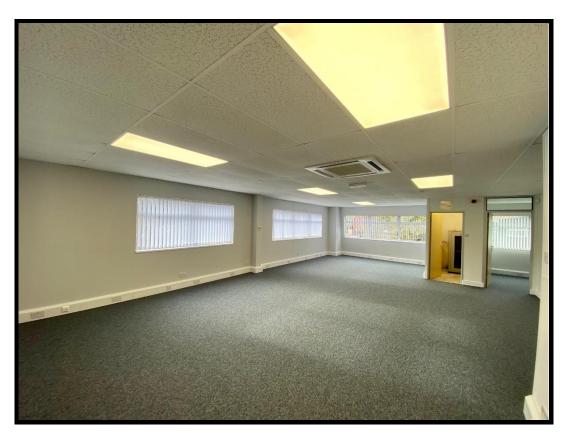

#### **DESCRIPTION**

The properties comprise first generation business units located on Kingsclere Park.

15 & Ground Floor 16 have been fully refurbished and are available on a floor by floor basis or as a whole.

The spaces include the following:-

- 3 Parking spaces plus visitors parking on the park
- LED lighting
- Kitchen per unit including dishwasher and fridge freezer
- 2 WC'S per unit
- Air conditioning
- New Carpets
- Ground floor 15 & 16 include showers
- Gigaclear Fibre connections