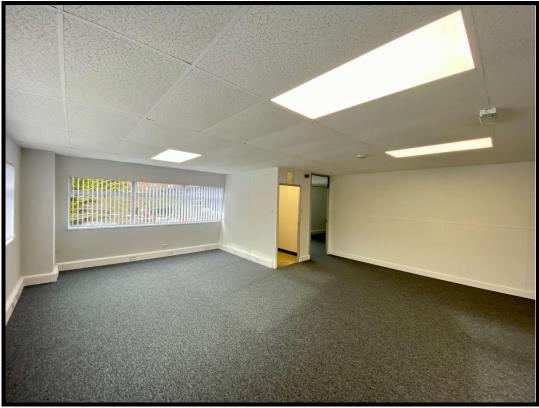

#### **DESCRIPTION**

The properties comprise first generation business units located on Kingsclere Park.

15 & Ground Floor 16 have been fully refurbished and are available on a floor by floor basis or as a whole.

The spaces include the following:-

- 3 Parking spaces plus visitors parking on the park
- LED lighting
- Kitchen per unit including dishwasher and fridge freezer
- 2 WC'S per unit
- Air conditioning
- New Carpets
- Ground floor 15 & 16 include showers
- Gigaclear Fibre connections