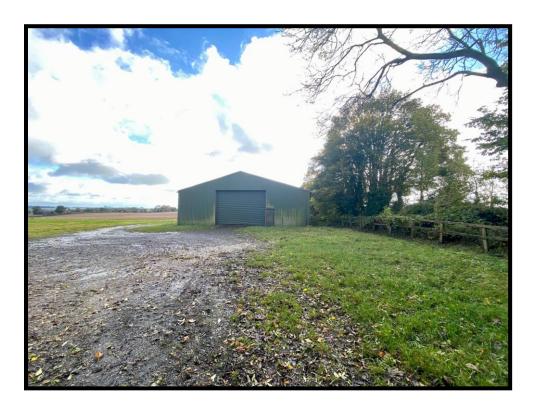

## **SITUATION**

The property is situated in the village of Brightwalton which lies Northwest of Newbury.

#### **DESCRIPTION**

The property comprises a steel portal framed building with profile clad elevations and pitched roof.

The property has no services but does benefit from a larger roller shutter door and pedestrian door access.

Externally there is ample parking.