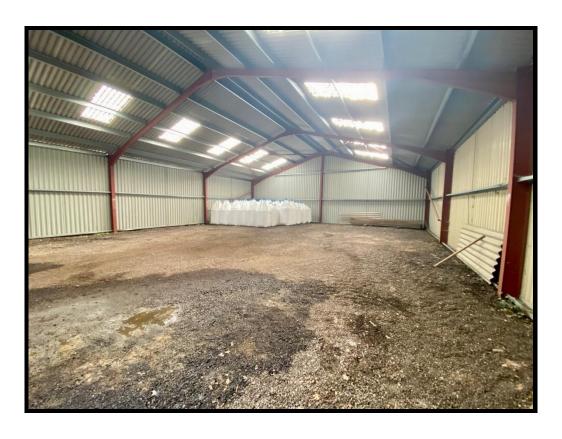

#### **DESCRIPTION**

The property comprises a steel portal framed building with profile clad elevations and pitched roof.

The property has no services but does benefit from a larger roller shutter door and pedestrian door access.

## **ACCOMMODATION**

|       | Sq. M. | Sq. Ft. |
|-------|--------|---------|
| Total | 283.72 | 3,054   |