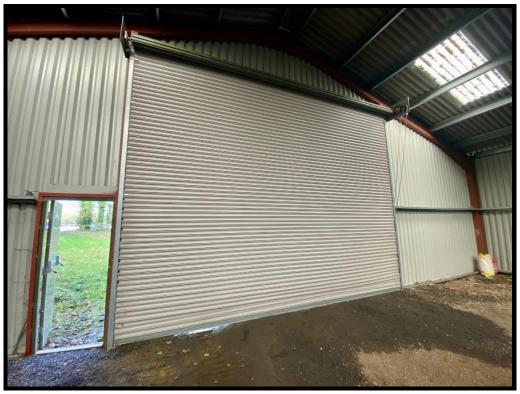

#### **DESCRIPTION**

The property comprises a steel portal framed building with profile clad elevations and pitched roof.

The property has no services but does benefit from a larger roller shutter door and pedestrian door access.