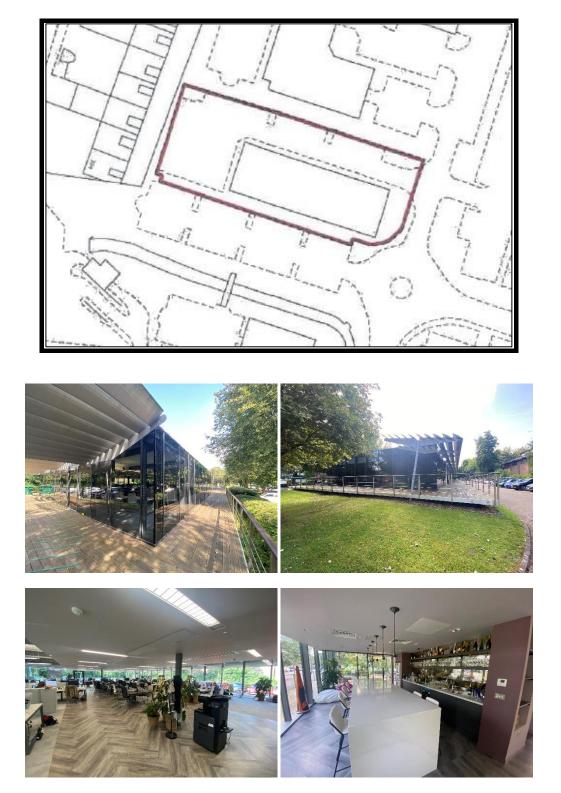

#### **DESCRIPTION**

The office is a single storey, freestanding building, which provides a net area of 7,873 sq ft (731.42 sq m). With full height glazing to all four elevations the office provides a bright modern working environment. It was constructed to provide open plan accommodation equipped with many amenities which include:

- Full air-conditioning
- Raised floor
- LED lights
- Roof mounted 37 kw solar panels
- Male and female WCs
- Tea point
- Staff breakout area
- Double glazed curtain walling

Within the demised site there are 40 private car parking spaces and 8 EV charging points.