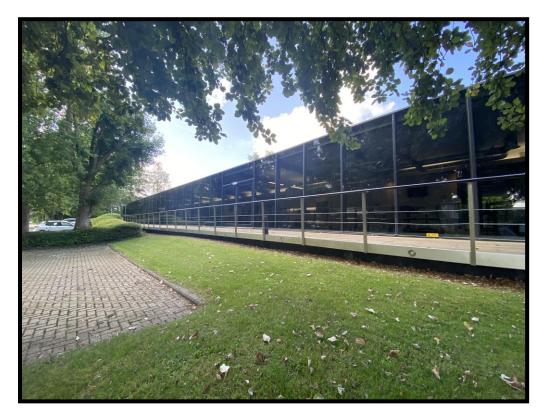

#### **SITUATION**

Building 2100 is an exceptional and unique property situated on the Newbury Business Park, which is the towns premier office location. It is located on the A4, less than 1 mile from Newbury town centre and 4 miles from Junction 13 of the M4 motorway.

#### **DESCRIPTION**

The office is a single storey, freestanding building, which provides a net area of 7,873 sq ft (731.42 sq m). With full height glazing to all four elevations the office provides a bright modern working environment. It was constructed to provide open plan accommodation equipped with many amenities which include: