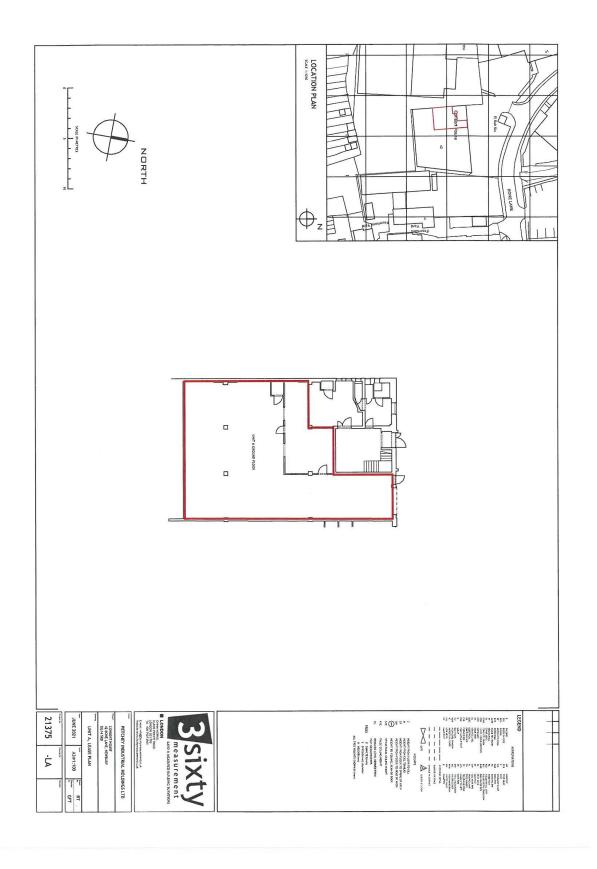

## TO LET

UNIT A, CONSORT HOUSE, 42 BONE LANE NEWBURY, BERKSHIRE, RG14 5RD

2,307 SQ FT (214.33 SQ M)

#### **ACCOMMODATION**

|       | Sq. M. | Sq. Ft. |
|-------|--------|---------|
| Total | 214.33 | 2,307   |