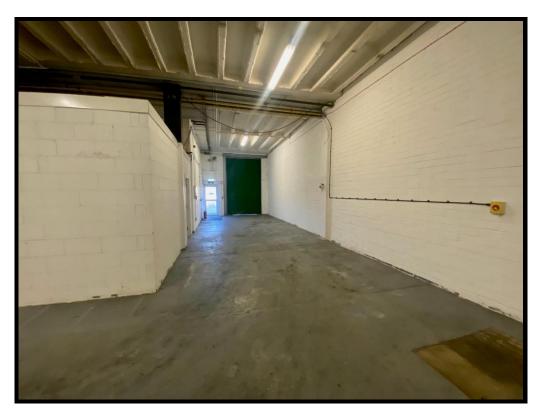

#### **DESCRIPTION**

Self-contained industrial/warehouse with large loading door and car parking.

- \* Electric Loading door (H 4m x W 3m)
- \* Eaves Height 4.22m clear height
- \* Three Phase power
- \* Lighting
- \* WC
- \* 6 Car parking spaces plus loading
- \* Office area
- \* WC