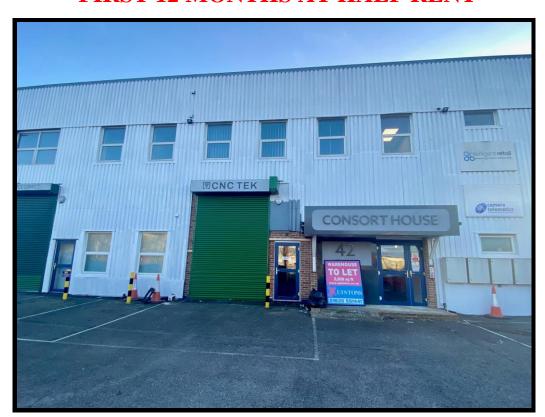

## TO LET

UNIT A, CONSORT HOUSE, 42 BONE LANE NEWBURY, BERKSHIRE, RG14 5RD

2,307 SQ FT (214.33 SQ M)

### FIRST 12 MONTHS AT HALF RENT

**INCLUDES 6 PARKING SPACES PLUS LOADING** 

Bartholomew House, 38 London Road, Newbury, Berkshire RG14 1JX www.quintons.co.uk

#### **SITUATION**

Consort House is prominently positioned on Bone Lane, a short distance from Hambridge Road and the A339 providing direct access to Junction 13 of the M4. Newbury train station is only 0.9 mile/15 minute walk, but the racecourse train station is much closer.