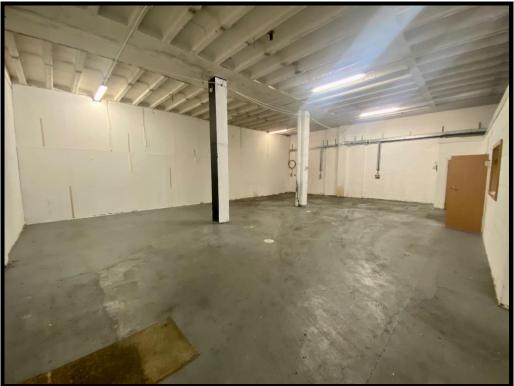

#### **DESCRIPTION**

Self-contained industrial/warehouse with large loading door and car parking.

- \* Electric Loading door (H 4m x W 3m)
- \* Eaves Height 4.22m clear height
- \* Three Phase power
- \* Lighting
- \* WC
- \* 6 Car parking spaces plus loading
- \* Office area
- \* WC

#### **ACCOMMODATION**

|       | Sq. M. | Sq. Ft. |
|-------|--------|---------|
| Total | 214.33 | 2,307   |