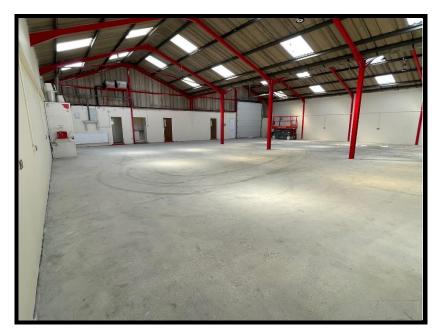

### **DESCRIPTION**

Studland Estate is a small development of industrial/ warehouse units constructed around a central courtyard. Units 4 & 5 are an end-terrace property which provides good quality workshop/warehouse space with ancillary offices to the front, WCs and tea point. It benefits from the following amenities;

- LED lighting
- Translucent light panels
- Concrete floor
- 3 phase power
- Up and over loading door
- Min eaves height 3.75m
- 6 car parking spaces are provided on site.

#### **ACCOMMODATION**

|       | Sq. M. | Sq. Ft. |
|-------|--------|---------|
| Total | 425.67 | 4,582   |