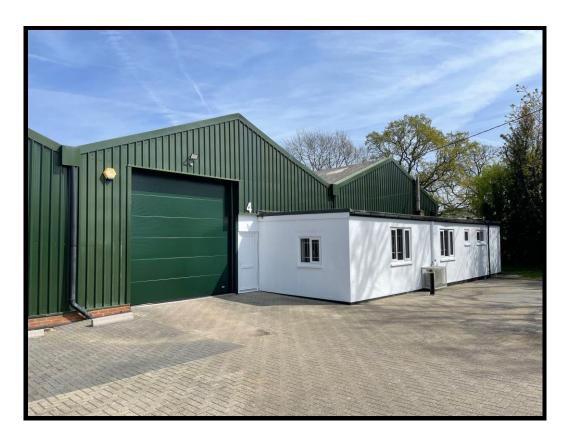

# UNITS 4 & 5 STUDLAND INDUSTRIAL ESTATE BALL HILL, NEWBURY, RG20 0PW

4,582 SQ FT (425.67 SQ M)

YARD SPACE AVAILABLE SEPARATELY

Bartholomew House, 38 London Road, Newbury, Berkshire RG14 1JX www.quintons.co.uk

### **DESCRIPTION**

Studland Estate is a small development of industrial/ warehouse units constructed around a central courtyard. Units 4 & 5 are an end-terrace property which provides good quality workshop/warehouse space with ancillary offices to the front, WCs and tea point. It benefits from the following amenities;