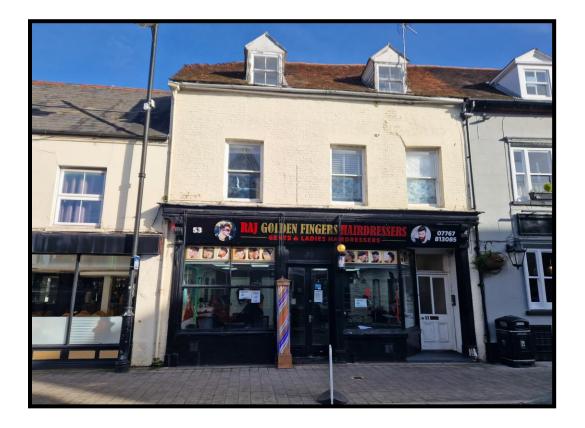

### **GROUND FLOOR, 53 CHEAP STREET, NEWBURY WEST BERKSHIRE, RG14 5BX**

709 SQ FT (65.87 SQ M)

Bartholomew House, 38 London Road, Newbury, Berkshire RG14 1JX WWW.quintons.co.uk

This information and the descriptions and measurements herein do not form part of any contract and whilst every effort has been made to ensure accuracy, this cannot be guaranteed

#### **SITUATION**

The property is situated in Cheap Street, Newbury. The property is within Newbury Town Centre being 200m from the Mainline Railway station to London Paddington, opposite the Vue Cinema and Kennet Shopping Centre. The property is surrounded by similar sized retail properties offering a range of services from Bakery, Estate Agents, Dentist, Fish & Chips etc.