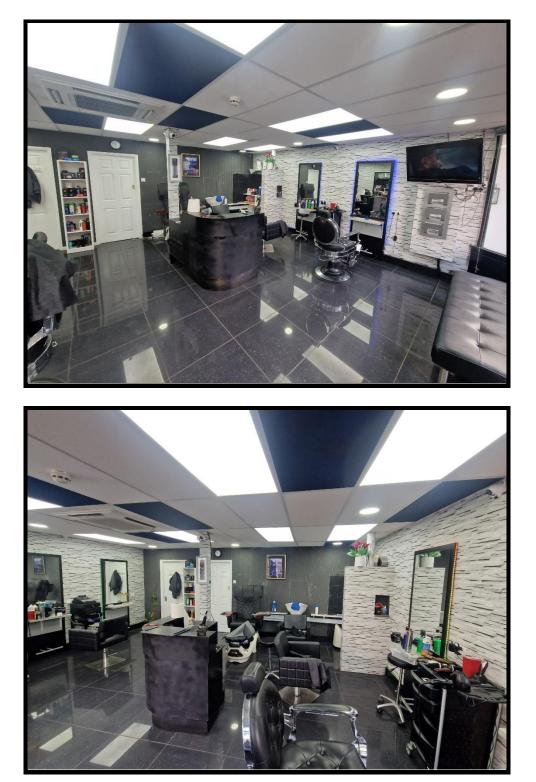

#### **DESCRIPTION**

The property comprises a self-contained ground floor retail space set within Cheap Street Newbury.

The space is currently used as a hairdressers and includes main salon, rear beauty room, rear kitchen and then separate WC.

The salon includes tiled floor, large display windows either side of a central door, suspended ceiling, and LED lights.

The beauty room includes tiled floor, with central spot light

The rear kitchen area includes sink, base and wall units, work surface and space for washing machine.