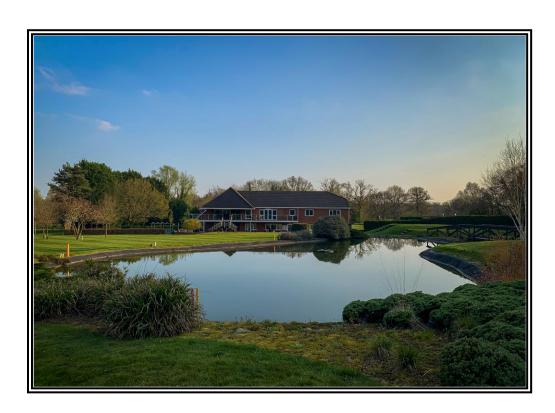

#### **DESCRIPTION**

Currently a 9 hole Golf Course the land totals 58.29 acres (23.59 hectares). A site plan of the whole attached.

A purpose built main building of 10,898 sq.ft. (not including terrace) which houses bar and restaurants, terrace, three spacious air-conditioned meeting rooms - one room will comfortably seat up to 120 guests, kitchens x2, changing rooms, offices, 2 bed managers flat, greenkeepers building, workshop with welfare, concrete yard with wash down and compound with bays.

The building and site is served by a large tarmac car park.

In addition, there is potential for alternative uses to include:-

- \* Leisure Uses
- \* Private and Social Housing
  - \* Lodge Style Homes
  - \* Retirement Scheme
- \* Conference / Training Centre
  - \* Hotel
- \* Respite Care / Dementia Care / Extra Care
  - \* Childrens Nursery
  - \* Religious Meeting Centre
    - \* Equestrian Uses