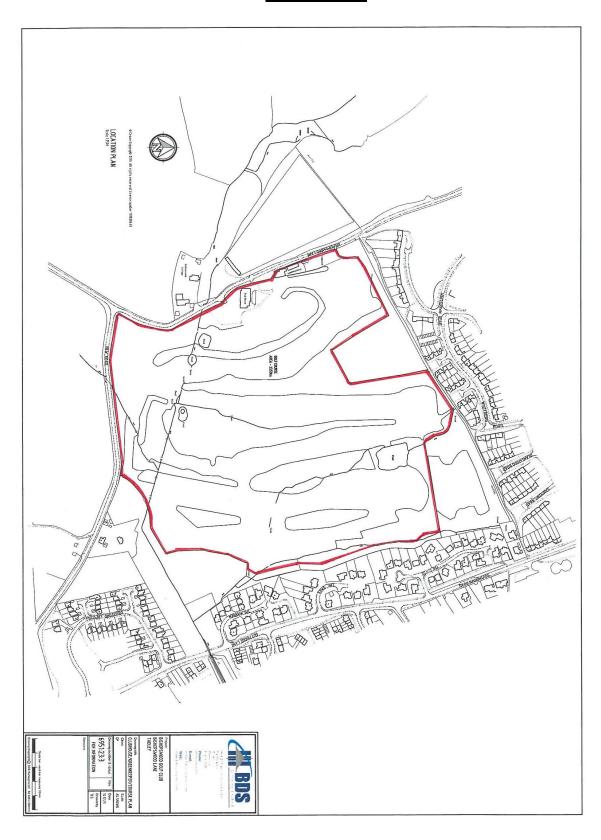

#### **DESCRIPTION**

Currently a 9 hole Golf Course the land totals 58.29 acres (23.59 hectares). A site plan of the whole attached.

A purpose built main building of 10,898 sq.ft. (not including terrace) which houses bar and restaurants, terrace, three spacious air-conditioned meeting rooms - one room will comfortably seat up to 120 guests, kitchens x2, changing rooms, offices, 2 bed managers flat, greenkeepers building, workshop with welfare, concrete yard with wash down and compound with bays.

#### **Main Site Plan**