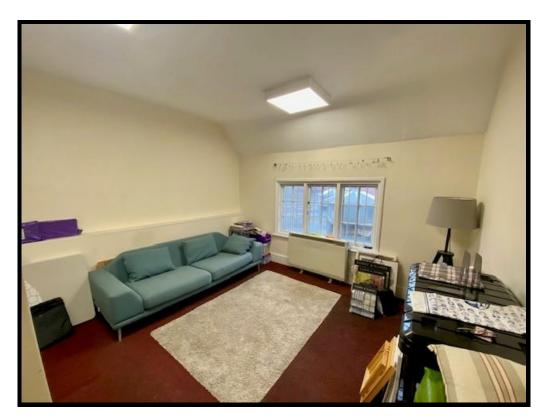

#### **DESCRIPTION**

The property comprises a first floor office / retail space at the heart of Pangbourne.

Accessed from a ground floor door the self contained space comprises a room to the front and room to the rear. Also included is a kitchenette and WC.

The rooms include carpets, painted walls, LED lights, storage heaters and good natural light.