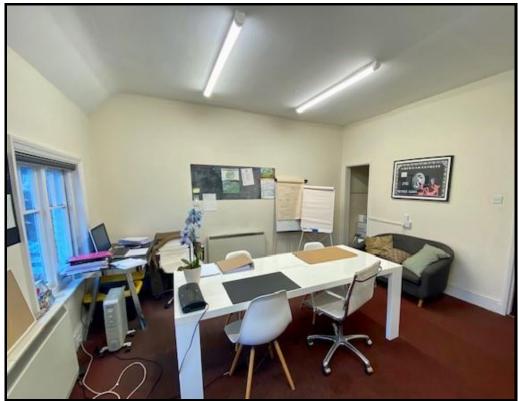

#### **DESCRIPTION**

The property comprises a first floor office / retail space at the heart of Pangbourne.

Accessed from a ground floor door the self contained space comprises a room to the front and room to the rear. Also included is a kitchenette and WC.

The rooms include carpets, painted walls, LED lights, storage heaters and good natural light.