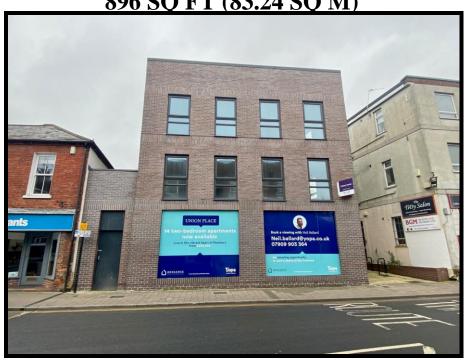

# **GROUND FLOOR** 31 - 34 BARTHOLOMEW STREET NEWBURY, WEST BERKSHIRE, RG14 5LL

896 SQ FT (83.24 SQ M)

#### **SITUATION**

Situated in the vibrant heart of Newbury, The property is situated on the ground floor of an exclusive modern development.

Convenience on your doorstep, the property is on the doorstep of all that Newbury has to offer, including the excellent town centre:

#### **DESCRIPTION**

The property comprises a brand new ground floor retail space which has Class E planning consent.

The property is currently completed to a shell finish.

The property does include connections to foul, water, electric and BT.