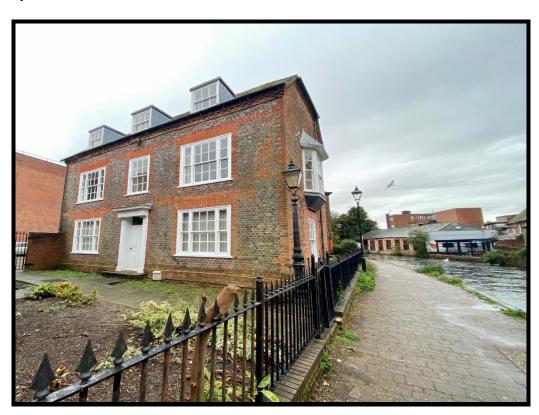

# THE RECTORY, 1 TOOMERS WHARF CANAL WALK, NEWBURY WEST BERKSHIRE, RG14 1DY

3,057 SQ. FT. NET / APPROX 5,000 SQ. FT. GROSS

Bartholomew House, 38 London Road, Newbury, Berkshire RG14 1JX www.quintons.co.uk

#### **DESCRIPTION**

The property comprises a grade 2 listed office building which has undergone complete refurbishment.

The offices are arranged over ground, first and second floors.

The property benefits from WC and kitchen facilities on ground and first floors.