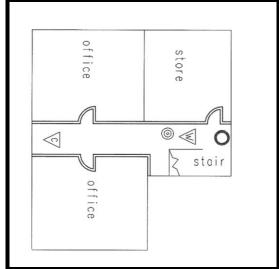

#### **ACCOMMODATION**

|                             | Sq. M. | Sq. Ft. |
|-----------------------------|--------|---------|
| Ground Floor Offices        | 103.12 | 1,110   |
| First Floor Offices         | 115.66 | 1,245   |
| Second Floor Offices        | 38.65  | 416     |
| Ground Floor Kitchen        | 3.34   | 36      |
| First Floor Kitchen         | 5.02   | 54      |
| <b>Total (Net Internal)</b> | 265.79 | 3,057   |

Ground Floor Plan

First Floor Plan

Second Floor Plan