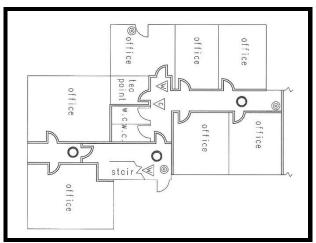

#### **ACCOMMODATION**

|                             | Sq. M. | Sq. Ft. |
|-----------------------------|--------|---------|
| Ground Floor Offices        | 103.12 | 1,110   |
| First Floor Offices         | 115.66 | 1,245   |
| Second Floor Offices        | 38.65  | 416     |
| Ground Floor Kitchen        | 3.34   | 36      |
| First Floor Kitchen         | 5.02   | 54      |
| <b>Total (Net Internal)</b> | 265.79 | 3,057   |

Ground Floor Plan

First Floor Plan

Second Floor Plan