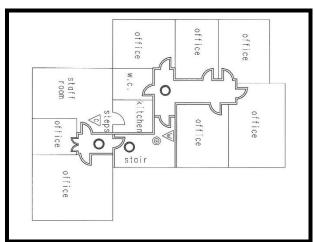

#### **ACCOMMODATION**

|                             | Sq. M. | Sq. Ft. |
|-----------------------------|--------|---------|
| Ground Floor Offices        | 103.12 | 1,110   |
| First Floor Offices         | 115.66 | 1,245   |
| Second Floor Offices        | 38.65  | 416     |
| Ground Floor Kitchen        | 3.34   | 36      |
| First Floor Kitchen         | 5.02   | 54      |
| <b>Total (Net Internal)</b> | 265.79 | 3,057   |

Ground Floor Plan

First Floor Plan

Second Floor Plan