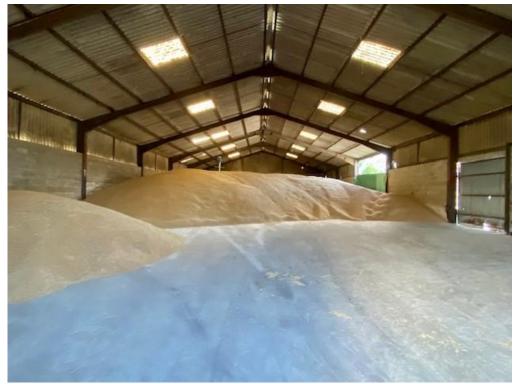

#### **DESCRIPTION**

The property comprises a Portal frame building with double doors at the end, lighting, eaves height of 5m and single phase power.

To the south side there is a yard area which can be used for storage/parking etc.

#### **ACCOMMODATION**

|       | Sq. M. | Sq. Ft. |
|-------|--------|---------|
| Total | 473.98 | 5,102   |