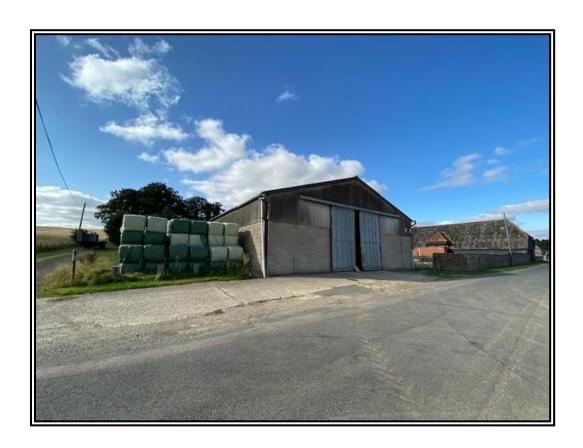

#### **SITUATION**

The property is situated within the grounds of Manor Farm, Woolley. From Great Shefford, heads towards Wantage on the A338. Turn right signposted Woolley where the road forks and the property can be found on the left hand side after approximately 1 mile.

#### **DESCRIPTION**

The property comprises a Portal frame building with double doors at the end, lighting, eaves height of 5m and single phase power.

To the south side there is a yard area which can be used for storage/parking etc.