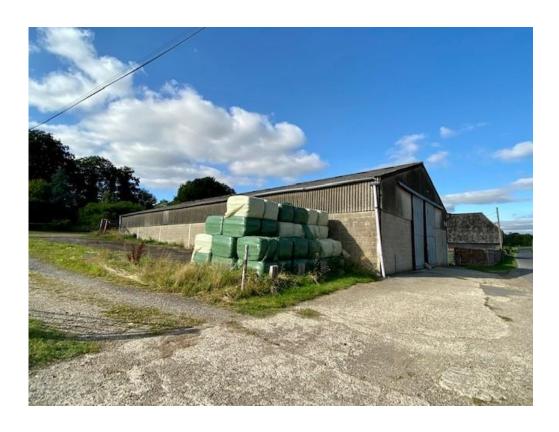

#### **DESCRIPTION**

The property comprises a Portal frame building with double doors at the end, lighting, eaves height of 5m and single phase power.

To the south side there is a yard area which can be used for storage/parking etc.