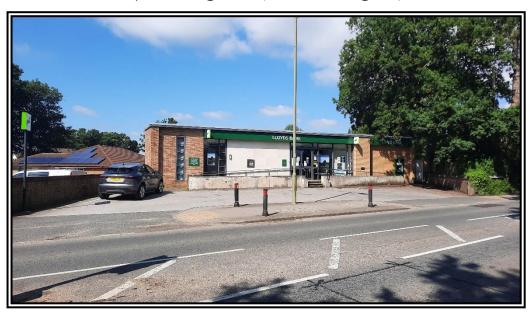

## LLOYDS BANK ALDERMASTON ROAD, TADLEY HAMPSHIRE, RG26 4QB

2,853 SQ FT (265.04 SQ M)

#### **SITUATION**

Tadley is a thriving town within the Reading/Basingstoke/Newbury triangle, 9 miles north of Basingstoke on the A340. The property is prominently situated on Aldermaston Road (A340) opposite its junction with Silchester Road, and just north of the junction with Franklin Avenue. It is therefore well placed for easy access to both the retail premises in Franklin Avenue, and also close to Sainsbury's and other retail units on the Aldermaston Road.

#### **DESCRIPTION**

The premises comprise a standalone single storey building of brick construction. Access is directly from the car park outside the front of the building, via a ramp leading up to the building.