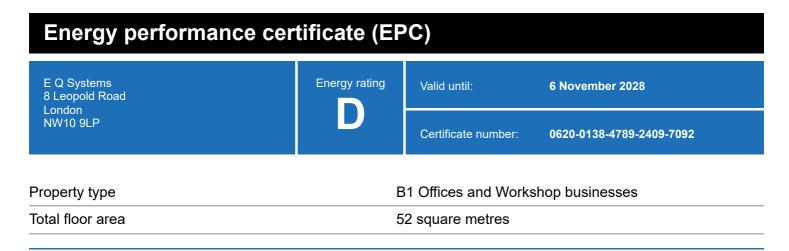

### **Energy rating and score**

This property's energy rating is D.

Properties get a rating from A+ (best) to G (worst) and a score.

The better the rating and score, the lower your property's carbon emissions are likely to be.