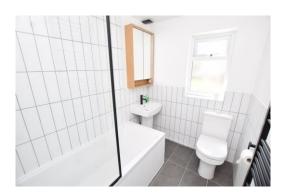

# **Bathroom** 9' 4" x 7' 8" (2.84m x 2.34m)

White painted walls. White tiled walls partly. Grey tiled flooring. White bath. Mixer tap. Mains powered shower. Glass shower screen. Hand basin. Mixer tap. Mirrored wall mounted cabinet. Low level W/C. Heated towel rail. Window facing rear.