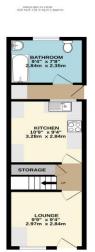

## **Lounge** 9' 9" x 9' 4" (2.97m x 2.84m)

UPVC door. Window facing front. Built in storage unit. Feature fireplace. White painted walls. Oak wooden flooring.

# **Kitchen** 10' 9" x 9' 1" (3.27m x 2.77m)

White painted walls. Partly white tilled walls. Oak wooden flooring. Black matt high and low units. Sink with drainer. Mixer tap. Induction hob. Electric oven. Extractor fan. Window facing rear. Space for fridge freezer. Aplha Boiler. Feature fireplace.

# **Utility Area**

Black worktop. White painted walls. Oak wooden flooring. Door leading to garden.

# **Bathroom** 9' 4" x 7' 8" (2.84m x 2.34m)

White painted walls. White tiled walls partly. Grey tiled flooring. White bath. Mixer tap. Mains powered shower. Glass shower screen. Hand basin. Mixer tap. Mirrored wall mounted cabinet. Low level W/C. Heated towel rail. Window facing rear.