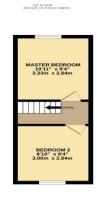

## **Master bedroom** 10' 11" x 9' 4" (3.32m x 2.84m)

White painted walls. Grey fitted carpet. Window facing rear. Feature fireplace.

# Bedroom 2 9' 10" x 9' 3" (2.99m x 2.82m)

White painted walls. Grey fitted carpet. Window facing front. Feature fireplace.