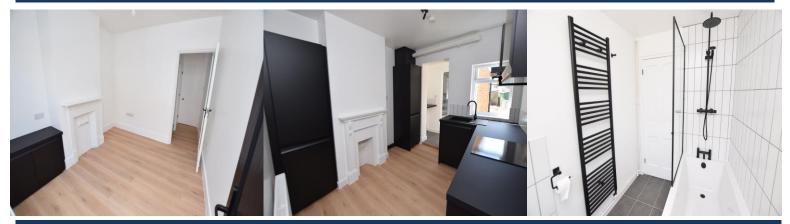

## **Lounge** 9' 9" x 9' 4" (2.97m x 2.84m)

UPVC door. Window facing front. Built in storage unit. Feature fireplace. White painted walls. Oak wooden flooring.

# **Kitchen** 10' 9" x 9' 1" (3.27m x 2.77m)

White painted walls. Partly white tilled walls. Oak wooden flooring. Black matt high and low units. Sink with drainer. Mixer tap. Induction hob. Electric oven. Extractor fan. Window facing rear. Space for fridge freezer. Aplha Boiler. Feature fireplace.

# **Bathroom** 9' 4" x 7' 8" (2.84m x 2.34m)

White painted walls. White tiled walls partly. Grey tiled flooring. White bath. Mixer tap. Mains powered shower. Glass shower screen. Hand basin. Mixer tap. Mirrored wall mounted cabinet. Low level W/C. Heated towel rail. Window facing rear.