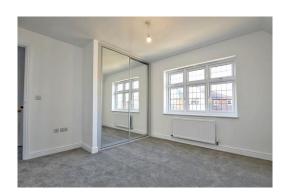

# **PRINCIPAL BEDROOM** 12' 0" x 11' 8" (3.65m x 3.55m)

Window to front. Built in mirrored wardrobe cupboards. Radiator.