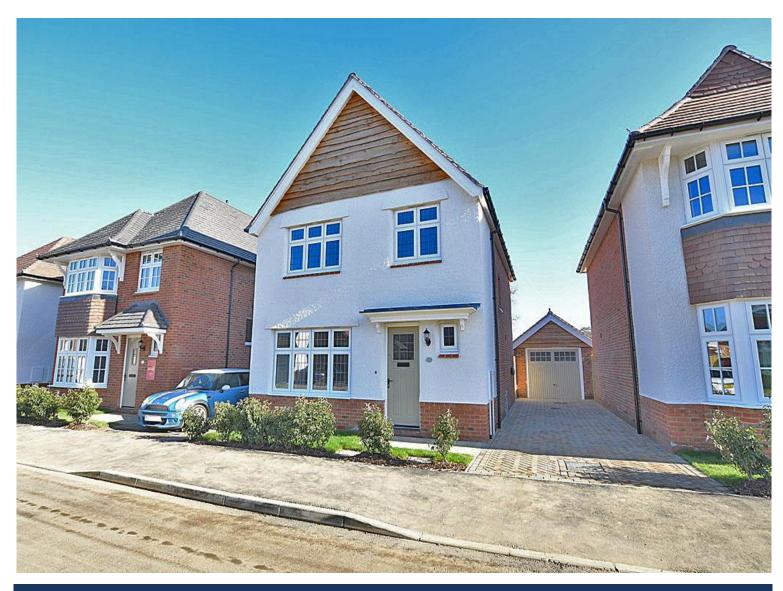

# **DESCRIPTION**

Fantastic opportunity to let this brand-new home on this sought after development within easy access to a good selection of amenities. Carpeted to the first floor, stairs and lounge, continuous flooring to the hall, cloakroom and kitchen/family room. Luxuriously appointed kitchen with appliances, cloakroom, bathroom and en-suite. 43ft long driveway, parking for several vehicles, detached garage, 37ft fully fenced rear garden, patio and new lawn.

# **OUTSIDE**

Well presented front and rear gardens. Tiled patio to rear with the rear garden extending to 37ft. Detached garage with a long driveway extending to 43ft.