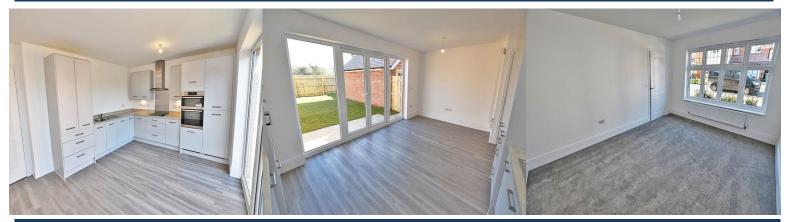

# **KITCHEN/DINING ROOM** 19' 0" x 12' 2" (5.79m x 3.71m)

Fitted with a range of units with white high gloss door and drawer fronts with stainless steel fittings. Working surfaces which incorporate a stainless steel sink, gas hob, splashback, extractor hood above, fridge freezer and twin ovens. Utility store cupboard.

## **CLOAKROOM**

Low level W.C. Wash hand basin. Radiator.

**LOUNGE** 11' 6" x 15' 4" (3.50m x 4.67m) Window to front. Double radiator.