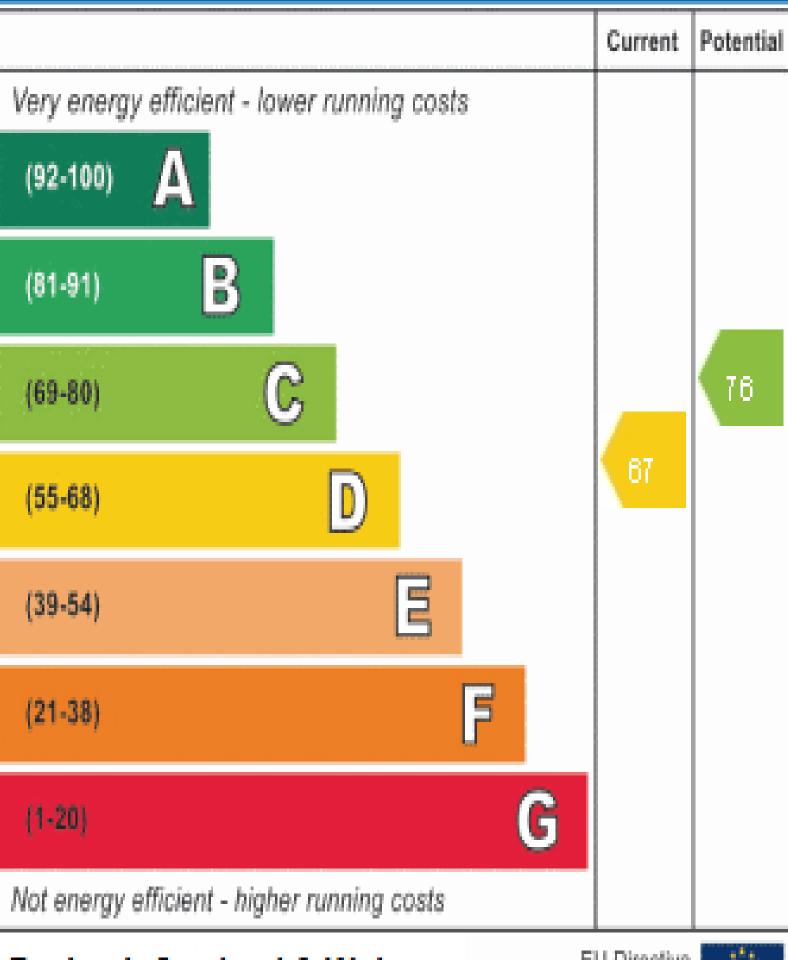

# **Energy Efficiency Rating**

# **England, Scotland & Wales**

EU Directive 2002/91/EC