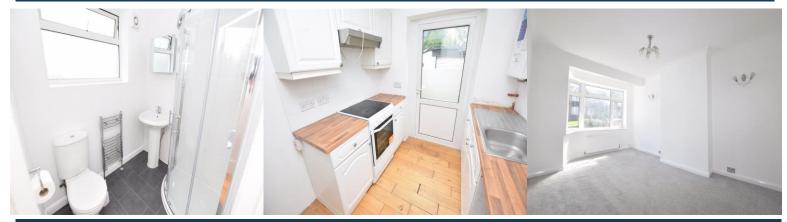

Comprehensively fitted with units having white door and drawer fronts with stainless steel fittings and black granite effect working surfaces and upstand comprising:- Stainless steel bowl sink and mixer tap, cupboards under. Range of high and low level cupboards with working surfaces. Wall mounted Bosch Worcester gas fired combination boiler supplying central heating and domestic hot water throughout. Space for fridge/freezer. Plumbing for dishwasher. Vinyl flooring. Half glazed door to rear.

# **SHOWER ROOM** 6' 0" x 5' 0" (1.83m x 1.52m)

White suite with chromium plated fittings comprising:-Shower cubicle. Vanity style hand basin. Low level W.C. heated towel rail. Fully tiled walls. UPVC window to side. Porcelain tiled floor.