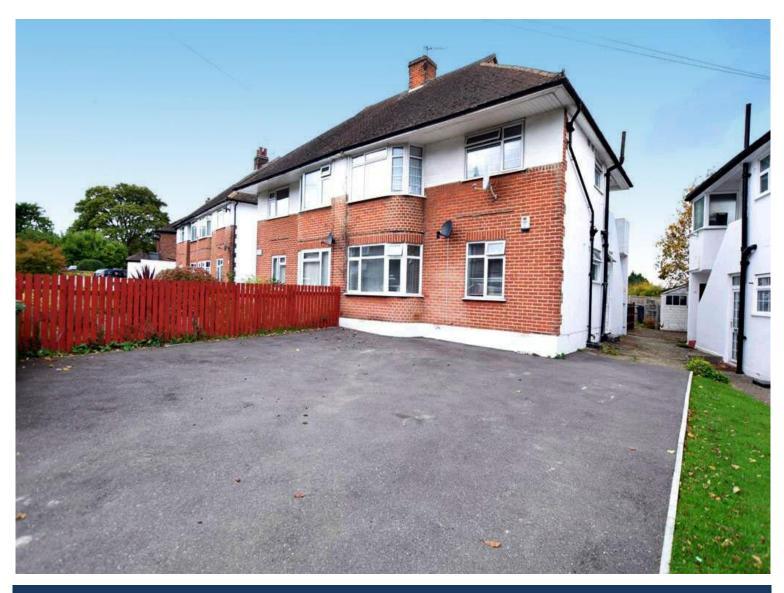

### **DESCRIPTION**

Unique opportunity to rent this just recently redecorated ground floor purpose built apartment located in the heart of Penenden Heath with parking, space for two vehicles. The property was originally built in 1930 of cavity brick construction with rendered elevations enhanced by a bay window beneath a tiled roof. Well presented and much improved with double glazing, gas fired central heating, nicely fitted kitchen, shower room.