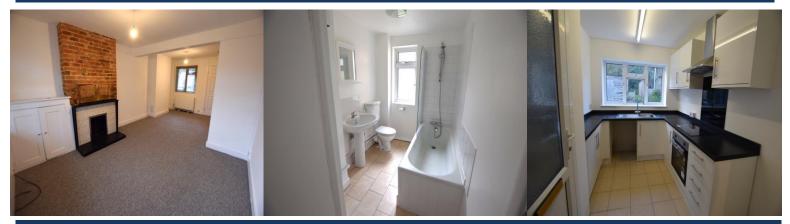

# **KITCHEN** 7' 11" x 9' 11" (2.41m x 3.02m)

Newly fitted kitchen. Gloss black granite effect work tops. Wooden kitchen units with stainless steel fittings. Electric oven to be provided. Cream tiled flooring. Window overlooking rear garden.

# **LIVING ROOM** 22' 7" x 11' 10" (6.88m x 3.60m)

Superbly spacious, bright and airy, newly redecorated living room that connects the occupier to the first floor, kitchen and the front door access. Fireplace. Freshly painted white walls and new grey carpets, Two radiators.

# **BATHROOM** 5' 11" x 10' 5" (1.80m x 3.17m)

Recently redecorated. Bright white paint, cream tiled flooring. Shower bath with mixer tap. Partly white tiled wall adjacent to bath/shower. Frosted glass window. Low level WC. Hand wash basin.