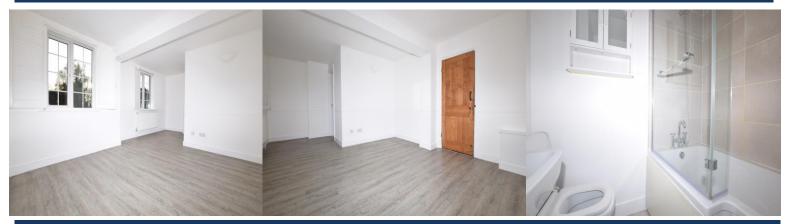

### **BEDROOM/LIVING ROOM/DINING ROOM** 18' 4" x 11' 6" (5.58m x 3.50m)

Spacious open plan bedroom and living room. Grey wood effect laminate flooring. Windows to front of property looking out to communal garden area.

#### **KITCHEN** 11' 9" x 7' 3" (3.58m x 2.21m)

Freestanding oven and hob. Stainless steel sinks. Freestanding fridge/freezer. Window.