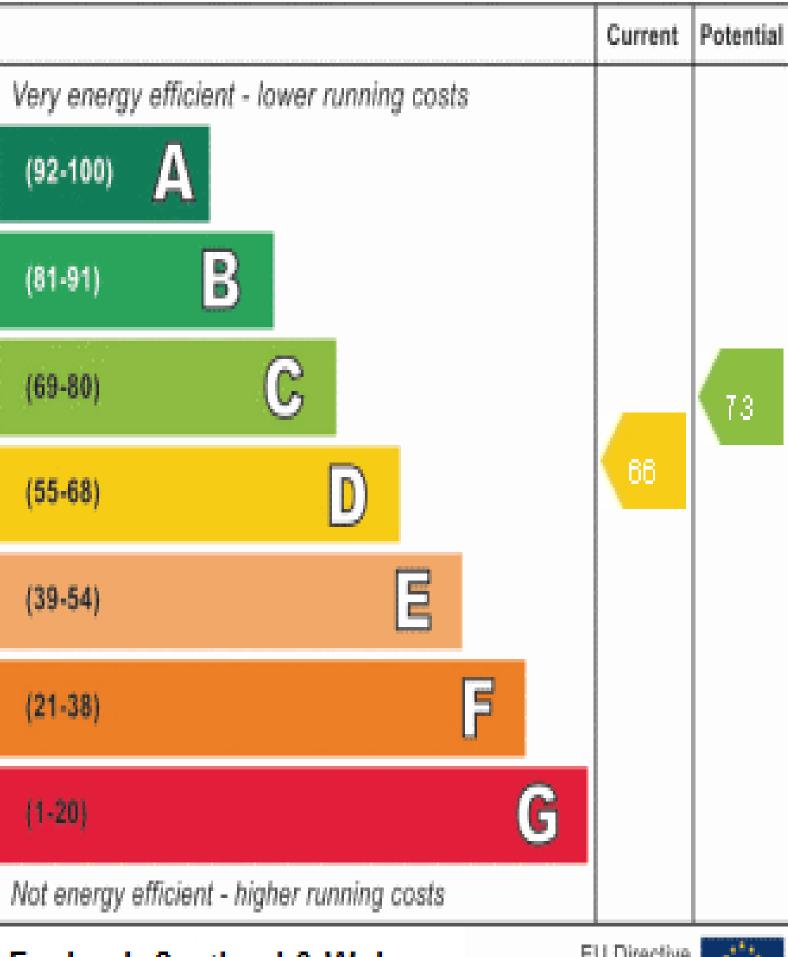

## **Energy Efficiency Rating**

### England, Scotland & Wales

EU Directive 2002/91/EC