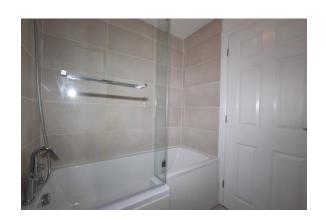

#### **BATHROOM** 5' 7" x 6' 2" (1.70m x 1.88m)

Wall to wall bath with overhead thermostatic shower. Low level W.C. Hand wash basin. Vinyl flooring. Heated towel radiator. Frosted glass window.