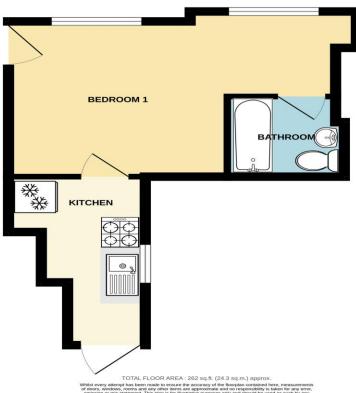

#### **GARDEN**

Enclosed garden space. Astroturf and pebbles. Gate to car park.

GROUND FLOOR 262 sq.ft. (24.3 sq.m.) approx.

Whilst every attempt has been made to ensure the accuracy of the floorplan contained here, measurement of doors, widows, rooms and any other items are approximate and no responsibility is saken for any error onisistic or mis-statement. This plan is for flustratine purposes only and should be used as such by any prospective purchaser. The service, systems and appliances shown have not been tested and no guarante as to their operability or efficiency can be given. Made with Metropic 2023 2.