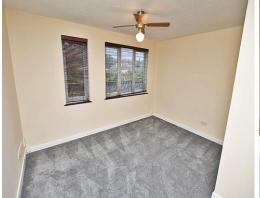

## **BEDROOM** 12' 0" x 9' 8" (3.65m x 2.94m)

Window to front. Radiator. Double built-in wardrobe cupboard.