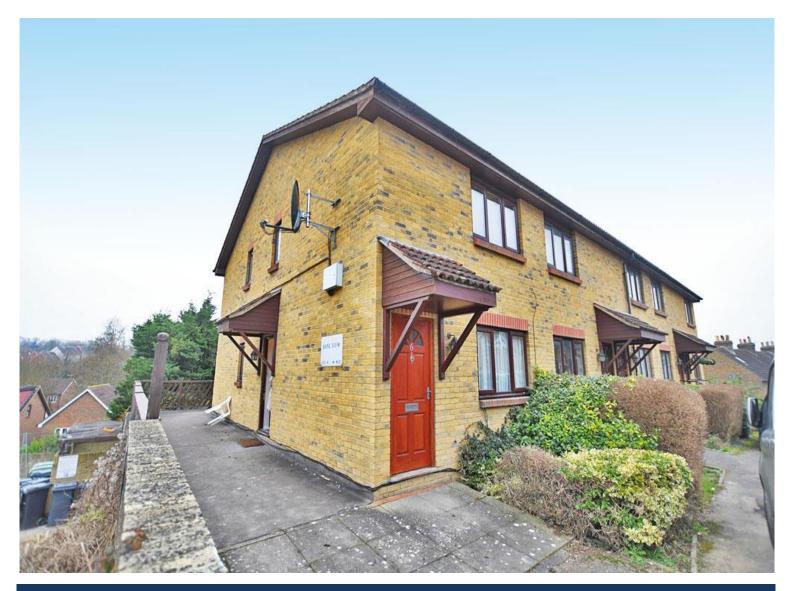

## **DESCRIPTION**

Bright and airy, recently refurbished ground floor maisonette with under cover parking and a sunny terrace to the rear. Well decorated and presented arranged on one floor with electric heating and double glazing, extending to 500 sq ft.

### **OUTSIDE**

Allocated undercover parking space, store room, communal gardens, sun terrace to the rear with timber balustrade, pleasant views.