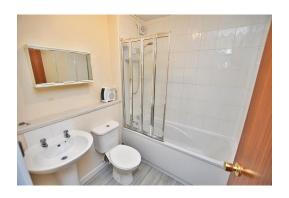

## **BATHROOM**

White suite, chromium plated fittings, panelled bath with electric shower over, curtain and rail. Extractor fan. Pedestal wash hand basin. Low level WC. Tiled splashback. Fan heater.