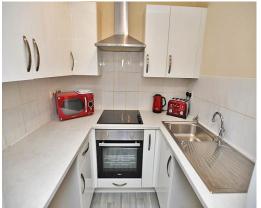

## **KITCHEN** 6' 6" x 5' 6" (1.98m x 1.68m)

Well fitted with units having white high gloss door and drawer fronts, complementing working surfaces. Stainless steel sink with mixer tap, range of high and low level cupboards incorporating four burner hob with stainless steel extractor hood above, oven beneath. automatic washing, space for refrigerator, tiled splashbacks, vinyl flooring.