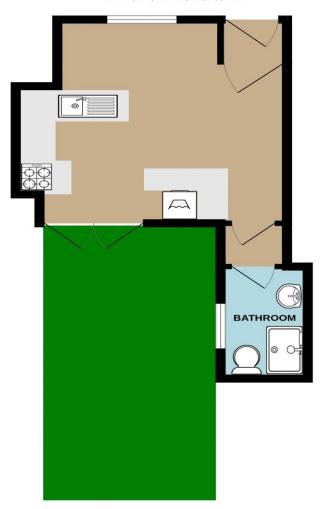

### **BATHROOM** 11' 5" x 4' 10" (3.48m x 1.47m)

Low level W.C. Double shower. Hand wash basin with pedestal. Window facir

y attempt has been made to ensure the accuracy of the floorplan contained here, measurement yindows, rooms and any other items are approximate and no responsibility is taken for any error, or mis-statement. This plan is for illustrative purposes only and should be used as such by any purchaser. The services, systems and appliances shown have not been tested and no guarante