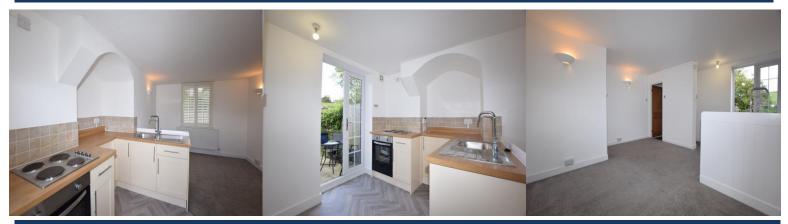

### **OPEN PLAN/STUDIO** 15' 0" x 16' 2" (4.57m x 4.92m)

Plush dark grey carpets. Bright freshly painted white walls. Vinyl flooring in kitchen. Wooden kitchen worktops. Ample kitchen cupboards with stainless steel drawer fronts. 4 burner hob. Oven. Casement doors to patio and garden. Washing machine (gifted to tenant - not landlord responsibility). Window looking out to front communal garden area. Radiator.

### **BATHROOM** 11' 5" x 4' 10" (3.48m x 1.47m)

Low level W.C. Double shower. Hand wash basin with pedestal. Window facir

y attempt has been made to ensure the accuracy of the floorplan contained here, measurement yindows, rooms and any other items are approximate and no responsibility is taken for any error, or mis-statement. This plan is for illustrative purposes only and should be used as such by any purchaser. The services, systems and appliances shown have not been tested and no guarante