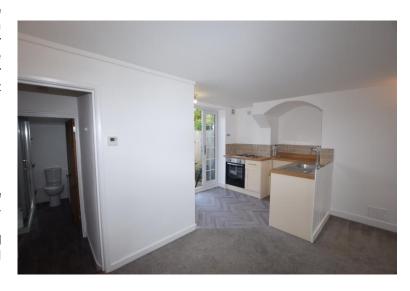

### **OPEN PLAN/STUDIO** 15' 0" x 16' 2" (4.57m x 4.92m)

Plush dark grey carpets. Bright freshly painted white walls. Vinyl flooring in kitchen. Wooden kitchen worktops. Ample kitchen cupboards with stainless steel drawer fronts. 4 burner hob. Oven. Casement doors to patio and garden. Washing machine (gifted to tenant - not landlord responsibility). Window looking out to front communal garden area. Radiator.

### **BATHROOM** 11' 5" x 4' 10" (3.48m x 1.47m)

Low level W.C. Double shower. Hand wash basin with pedestal. Window facir

y attempt has been made to ensure the accuracy of the floorplan contained here, measurement yindows, rooms and any other items are approximate and no responsibility is taken for any error, or mis-statement. This plan is for illustrative purposes only and should be used as such by any purchaser. The services, systems and appliances shown have not been tested and no guarante