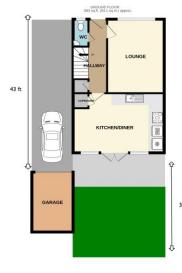

## **ON THE GROUND FLOOR**

### **ENTRANCE HALLWAY**

Wood effect flooring leading straight through to kitchen. Staircase to the first floor with timber balustrade. Composite Georgian style entrance door. Radiator.

### CLOAKROOM

Low level W.C. Wash hand basin. Radiator.

**LOUNGE** *11' 6" x 15' 4" (3.50m x 4.67m)* Window to front. Double radiator.

**KITCHEN/DINING ROOM** 19'0" x 12'2" (5.79m x 3.71m) Fitted with a range of units with white high gloss door and drawer fronts with stainless steel fittings. Working surfaces which incorporate a stainless steel sink, gas hob, splashback, extractor hood above, fridge freezer and twin ovens. Utility store cupboard.

### LANDING

Window to the side.

37 ft

### OUTSIDE

Well presented front and rear gardens. Tiled patio to rear with the rear garden extending to 37ft. Detached garage with a long driveway extending to 43ft.