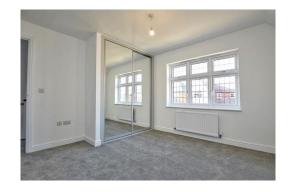

# **PRINCIPAL BEDROOM** 12' 0" x 11' 8" (3.65m x 3.55m)

Window to front. Built in mirrored wardrobe cupboards. Radiator.