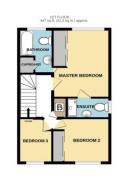

### **ON THE FIRST FLOOR**

### LANDING

Window to the side.

37 ft

# **PRINCIPAL BEDROOM** 12' 0" x 11' 8" (3.65m x 3.55m)

Window to front. Built in mirrored wardrobe cupboards. Radiator.

# **EN-SUITE SHOWER ROOM**

Spacious twin shower. Wash hand basin. Low level W.C. Heated towel rail.

**BEDROOM 2** 11' 4" x 11' 6" (3.45m x 3.50m) Built in mirrored wardrobe cupboard. Window to rear. Radiator.

**BEDROOM 3** 7' 2" x 11' 7" (2.18m x 3.53m) Window to rear. Radiator.

### **BATHROOM**

White contemporary suite. Panelled bath, mixer tap, thermostatic shower. Wash hand basin. Low level W.C. Heated towel rail.