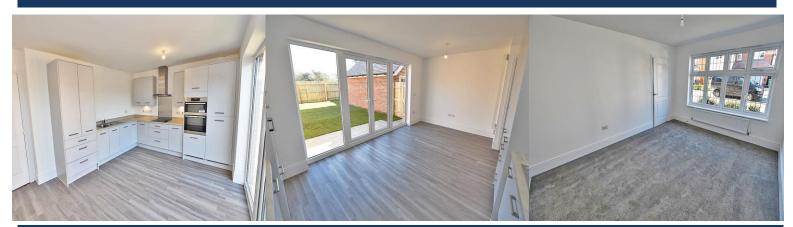

### **ENTRANCE HALLWAY**

Wood effect flooring leading straight through to kitchen. Staircase to the first floor with timber balustrade. Composite Georgian style entrance door. Radiator.

### CLOAKROOM

Low level W.C. Wash hand basin. Radiator.

**LOUNGE** *11' 6" x 15' 4" (3.50m x 4.67m)* Window to front. Double radiator.

**KITCHEN/DINING ROOM** 19'0" x 12'2" (5.79m x 3.71m) Fitted with a range of units with white high gloss door and drawer fronts with stainless steel fittings. Working surfaces which incorporate a stainless steel sink, gas hob, splashback, extractor hood above, fridge freezer and twin ovens. Utility store cupboard.