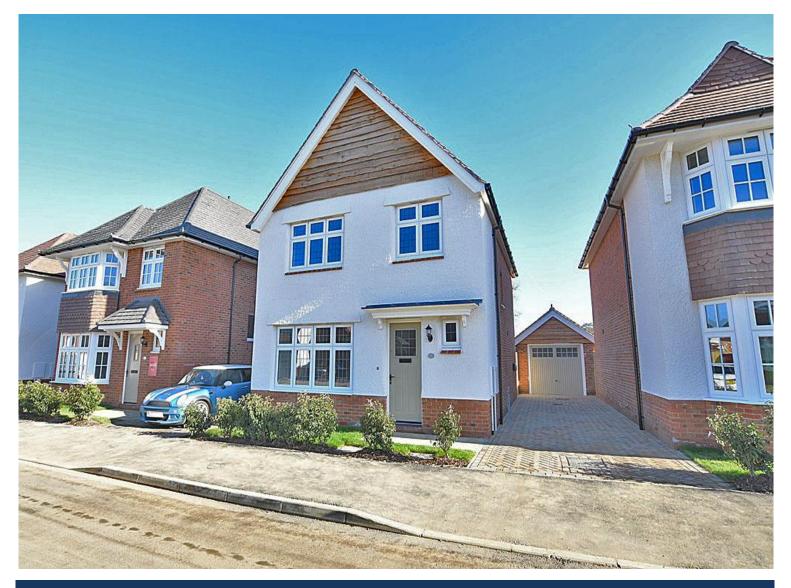

# DESCRIPTION

Fantastic opportunity to let this brand-new home on this sought after development within easy access to a good selection of amenities. Carpeted to the first floor, stairs and lounge, continuous flooring to the hall, cloakroom and kitchen/family room. Luxuriously appointed kitchen with appliances, cloakroom, bathroom and en-suite. 43ft long driveway, parking for several vehicles, detached garage, 37ft fully fenced rear garden, patio and new lawn.

### OUTSIDE

Well presented front and rear gardens. Tiled patio to rear with the rear garden extending to 37ft. Detached garage with a long driveway extending to 43ft.