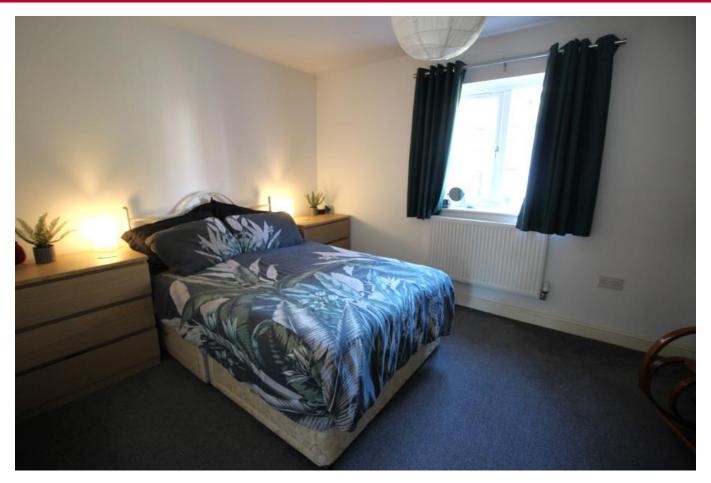

#### First Floor

Landing - With carpet to the stairs and landing, wood balustrade and handrail, ceiling light point, and loft hatch.

Bedroom One (4.18m x 3.09m) - With fitted carpets, ceiling light point, wall mounted radiator, and uPVC double glazed window.