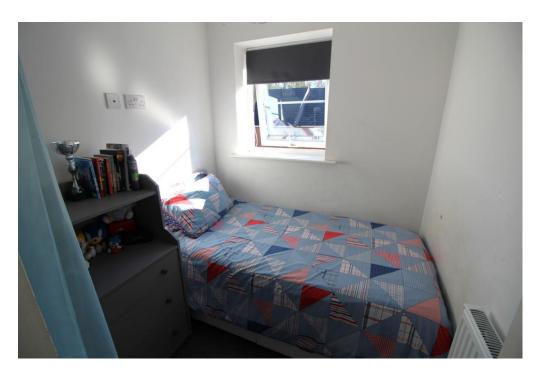

Bedroom Two (3.38m x 2.14m) - With uPVC double glazed window, fitted carpets, wall mounted radiator, and ceiling light point.

Bedroom Three (2.28m x 1.91m) - With uPVC double glazed window, fitted carpets, wall mounted radiator, ceiling light point, and open cupboard.