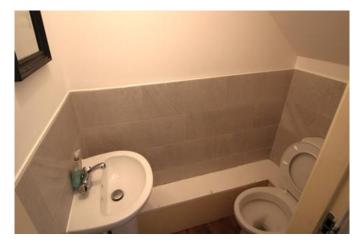

#### **Ground Floor**

Hall - With uPVC front door with frosted glazed window panel, two ceiling light points, fitted carpets, and wall mounted radiator.

WC (1.57m x 0.79m) - With floorboard effect vinyl flooring, ceiling light point, extractor fan, part wall tile, WC, and hand basin.