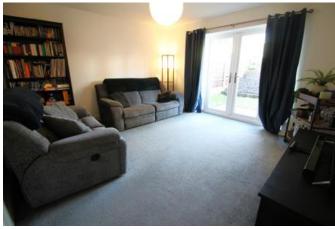

Lounge (4.17m x 3.80m) - With fitted carpets, ceiling light point, wall mounted radiator, and uPVC double glazed french doors to the rear patio.

Kitchen Diner (4.83m x 2.15m widening to 2.62m) - With floorboard effect vinyl flooring,