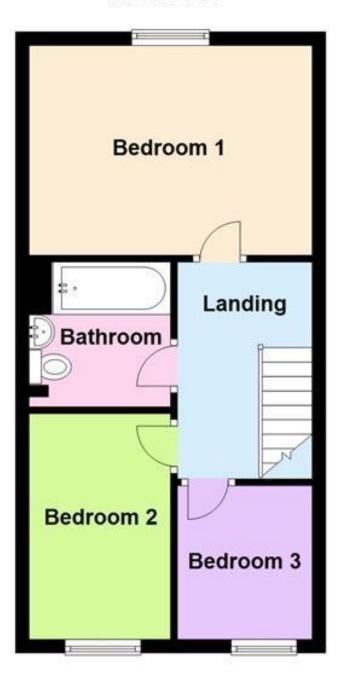

#### First Floor

Landing - With carpet to the stairs and landing, wood balustrade and handrail, ceiling light point, and loft hatch.

Bedroom One (4.18m x 3.09m) - With fitted carpets, ceiling light point, wall mounted radiator, and uPVC double glazed window.

Bathroom w.c. (2.14m x 2.05m) -With floorboard effect vinyl flooring, fitted mirrored vanity cupboard, spotlight lighting, extractor fan, heated towel rail, part wall tile, and three piece suite of WC, basin, and bath with shower and glass shower screen.

Bedroom Two (3.38m x 2.14m) - With uPVC double glazed window, fitted carpets, wall mounted radiator, and ceiling light point.

Bedroom Three (2.28m x 1.91m) - With uPVC double glazed window, fitted carpets, wall mounted radiator, ceiling light point, and open cupboard.

### **Ground Floor**

First Floor