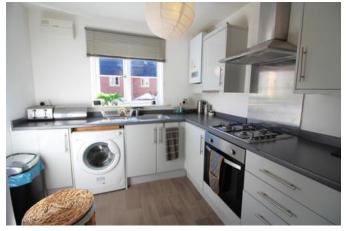

Lounge (4.17m x 3.80m) - With fitted carpets, ceiling light point, wall mounted radiator, and uPVC double glazed french doors to the rear patio.

Kitchen Diner (4.83m x 2.15m widening to 2.62m) - With floorboard effect vinyl flooring,

two ceiling light points, wall mounted radiator, wall mounted combi boiler, uPVC double glazed front facing window, wall and base units, plumbing for washer, stainless steel sink, electric oven, gas hob, stainless steel extractor fan, and splashback tile.