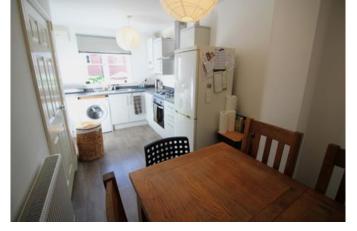

Lounge (4.17m x 3.80m) - With fitted carpets, ceiling light point, wall mounted radiator, and uPVC double glazed french doors to the rear patio.

Kitchen Diner (4.83m x 2.15m widening to 2.62m) - With floorboard effect vinyl flooring,

two ceiling light points, wall mounted radiator, wall mounted combi boiler, uPVC double glazed front facing window, wall and base units, plumbing for washer, stainless steel sink, electric oven, gas hob, stainless steel extractor fan, and splashback tile.