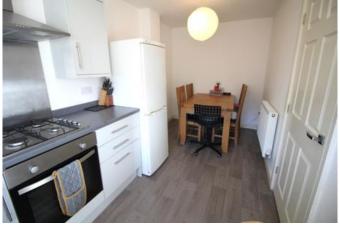

Lounge (4.17m x 3.80m) - With fitted carpets, ceiling light point, wall mounted radiator, and uPVC double glazed french doors to the rear patio.

Kitchen Diner (4.83m x 2.15m widening to 2.62m) - With floorboard effect vinyl flooring,

two ceiling light points, wall mounted radiator, wall mounted combi boiler, uPVC double glazed front facing window, wall and base units, plumbing for washer, stainless steel sink, electric oven, gas hob, stainless steel extractor fan, and splashback tile.