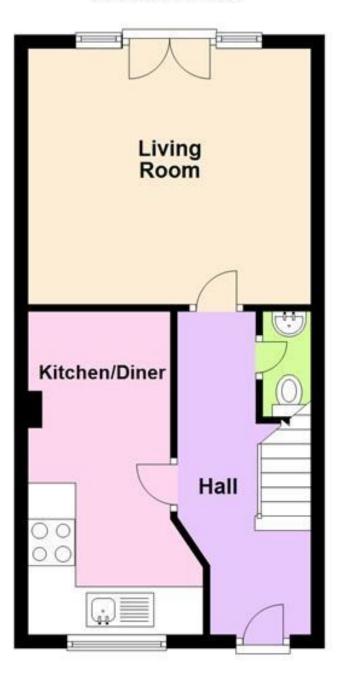

#### **Ground Floor**

Hall - With uPVC front door with frosted glazed window panel, two ceiling light points, fitted carpets, and wall mounted radiator.

WC (1.57m x 0.79m) - With floorboard effect vinyl flooring, ceiling light point, extractor fan, part wall tile, WC, and hand basin.

Lounge (4.17m x 3.80m) - With fitted carpets, ceiling light point, wall mounted radiator, and uPVC double glazed french doors to the rear patio.

Kitchen Diner (4.83m x 2.15m widening to 2.62m) - With floorboard effect vinyl flooring,

two ceiling light points, wall mounted radiator, wall mounted combi boiler, uPVC double glazed front facing window, wall and base units, plumbing for washer, stainless steel sink, electric oven, gas hob, stainless steel extractor fan, and splashback tile.

### **Ground Floor**

First Floor