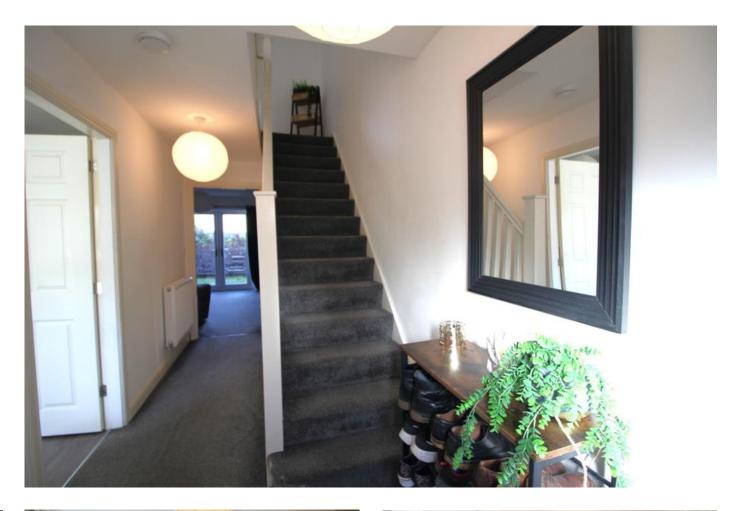

#### **Ground Floor**

Hall - With uPVC front door with frosted glazed window panel, two ceiling light points, fitted carpets, and wall mounted radiator.

WC (1.57m x 0.79m) - With floorboard effect vinyl flooring, ceiling light point, extractor fan, part wall tile, WC, and hand basin.

#### First Floor

Landing - With carpet to the stairs and landing, wood balustrade and handrail, ceiling light point, and loft hatch.

Bedroom One (4.18m x 3.09m) - With fitted carpets, ceiling light point, wall mounted radiator, and uPVC double glazed window.