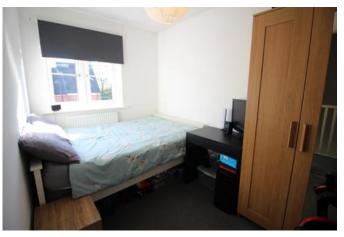

Bedroom Two (3.38m x 2.14m) - With uPVC double glazed window, fitted carpets, wall mounted radiator, and ceiling light point.

Bedroom Three (2.28m x 1.91m) - With uPVC double glazed window, fitted carpets, wall mounted radiator, ceiling light point, and open cupboard.