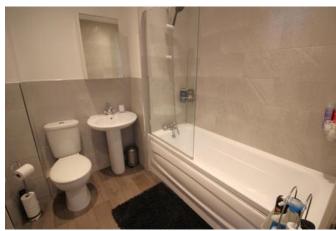

Bathroom w.c. (2.14m x 2.05m) -With floorboard effect vinyl flooring, fitted mirrored vanity cupboard, spotlight lighting, extractor fan, heated towel rail, part wall tile, and three piece suite of WC, basin, and bath with shower and glass shower screen.