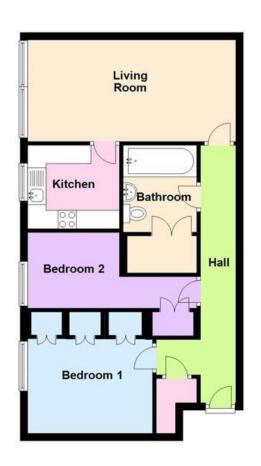

The accommodation on offer briefly comprises; entrance hallway with intercom access and large storage cupboard, lounge, fitted kitchen, 2 bedrooms with fitted wardrobes, and family bathroom.

Appleby Gardens benefits from residents parking, secure key entrance to communal areas, and intercom access.

## Accommodation

Entrance Hall - With solid wood front door, ceiling light point, electric wall heater, intercom phone, and large storage cupboard.

Lounge (5.60m x 3.32m) - With ceiling light point, electric wall heater, fireplace with surround, and 2 large uPVC double glazed windows.

Kitchen (2.56m x 2.25m) - With uPVC double glazed window, ceiling light point, plumbed for washing machine, stainless steel sink, stainless steel cooker hood, electric oven, induction hob, and wall and base units.

Bedroom 1 (3.17m x 2.68m) - With uPVC double glazed window, ceiling light point, wall mounted electric heater, 3 double fitted wardrobes, and fitted drawers.

Bedroom 2 (2.07m x 2.57m widening to 4.59m) - With uPVC double glazed window, electric wall heater, ceiling light point, and built in double wardrobe.

Bathroom w.c. (2.23m x 1.73m) - With wall and floor tile, ceiling light point, extractor fan, built in storage cupboard, and three piece suite of WC, basin, and bath with shower.

Contact us today to arrange a viewing...