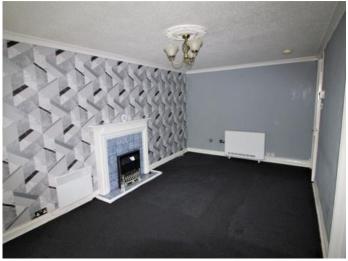

## Accommodation

Entrance Hall - With solid wood front door, ceiling light point, electric wall heater, intercom phone, and large storage cupboard.

Lounge (5.60m x 3.32m) - With ceiling light point, electric wall heater, fireplace with surround, and 2 large uPVC double glazed windows.