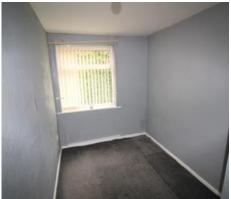

Bedroom 1 (3.17m x 2.68m) - With uPVC double glazed window, ceiling light point, wall mounted electric heater, 3 double fitted wardrobes, and fitted drawers.

Bedroom 2 (2.07m x 2.57m widening to 4.59m) - With uPVC double glazed window, electric wall heater, ceiling light point, and built in double wardrobe.