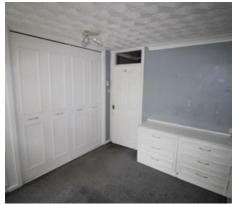

Bedroom 1 (3.17m x 2.68m) - With uPVC double glazed window, ceiling light point, wall mounted electric heater, 3 double fitted wardrobes, and fitted drawers.

Bedroom 2 (2.07m x 2.57m widening to 4.59m) - With uPVC double glazed window, electric wall heater, ceiling light point, and built in double wardrobe.