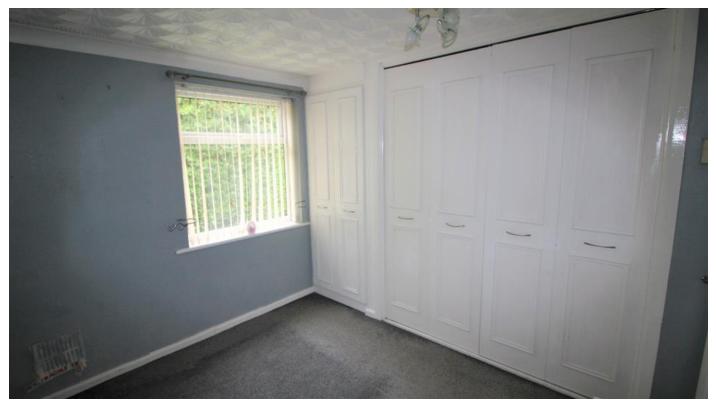

Bedroom 1 (3.17m x 2.68m) - With uPVC double glazed window, ceiling light point, wall mounted electric heater, 3 double fitted wardrobes, and fitted drawers.

Bedroom 2 (2.07m x 2.57m widening to 4.59m) - With uPVC double glazed window, electric wall heater, ceiling light point, and built in double wardrobe.