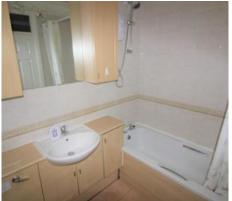

Bathroom w.c. (2.23m x 1.73m) - With wall and floor tile, ceiling light point, extractor fan, built in storage cupboard, and three piece suite of WC, basin, and bath with shower.

Contact us today to arrange a viewing...