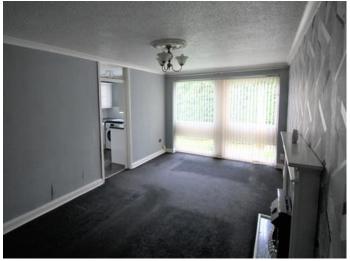

## Accommodation

Entrance Hall - With solid wood front door, ceiling light point, electric wall heater, intercom phone, and large storage cupboard.

Lounge (5.60m x 3.32m) - With ceiling light point, electric wall heater, fireplace with surround, and 2 large uPVC double glazed windows.