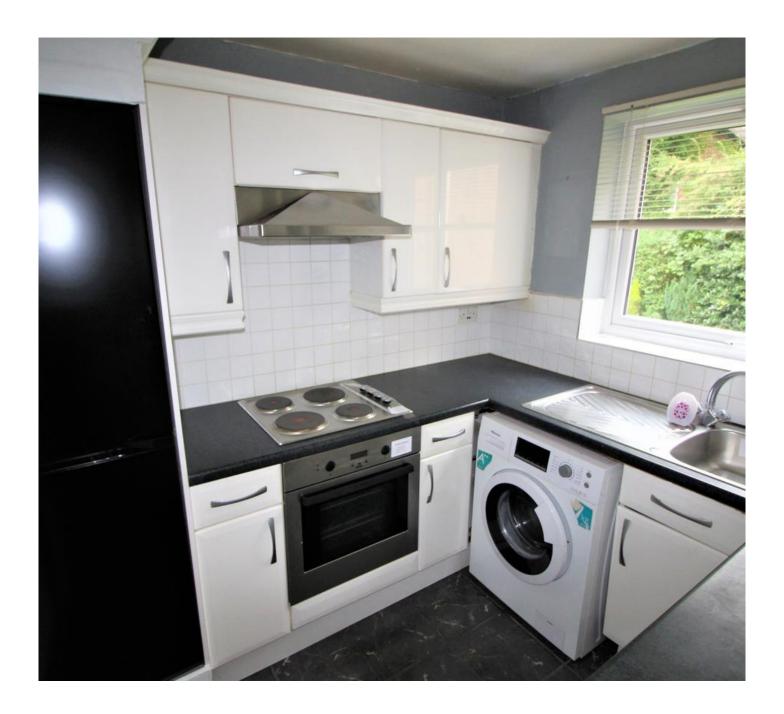

Kitchen (2.56m x 2.25m) - With uPVC double glazed window, ceiling light point, plumbed for washing machine, stainless steel sink, stainless steel cooker hood, electric oven, induction hob, and wall and base units.