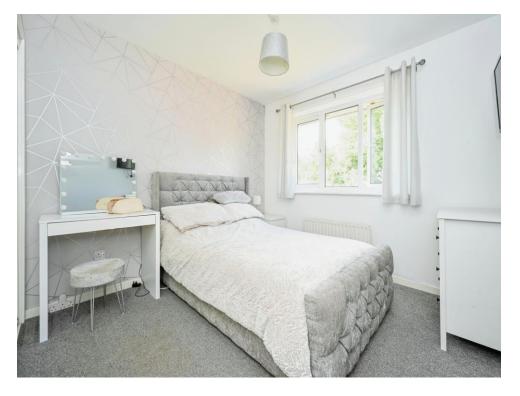

## **Bedroom One**

14' 3" x 11' 6" (4.34m x 3.51m)

Having double glazed window to front, built in wardrobes, radiator and carpet flooring.

#### **Bedroom Two**

11' 7" x 9' 6" (3.53m x 2.90m)

Having double glazed window to rear, built in wardrobe, radiator and carpet flooring.

## **Bedroom Three**

10' 9" x 7' 9" (3.28m x 2.36m)

Having double glazed window to rear, built in wardrobe, radiator and carpet flooring.

## **Bedroom Four**

9' x 8' 8" (2.74m x 2.64m)

Having double glazed window to front, radiator and carpet flooring.