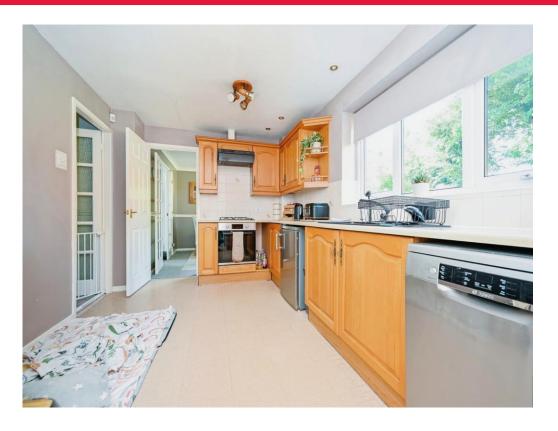

#### Kitchen

15' 6" x 9' 4" (4.72m x 2.84m)

Having double glazed window to rear and door to side, this fitted kitchen offers a range of wall and base units incorporating laminate work surfaces over, electric oven with four ring gas hob, extractor hood, sink and drainer and tiled flooring.