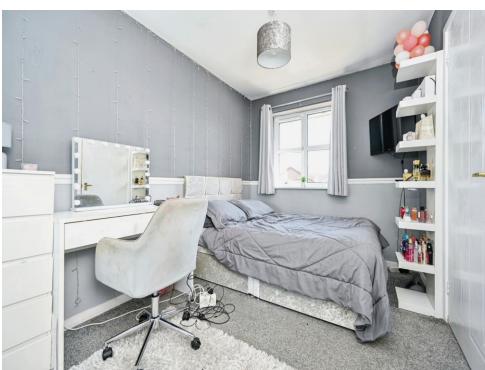

## **Bedroom One**

14' 3" x 11' 6" (4.34m x 3.51m)

Having double glazed window to front, built in wardrobes, radiator and carpet flooring.

## **En-Suite**

Having door leading from master bedroom, W.C, wash hand basin and shower cubicle with shower overhead.