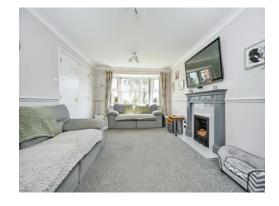

# Internally

## Lounge

14' 9" x 11' (4.50m x 3.35m)

Having double glazed bay window to front, fireplace with surround and mantel, radiator and carpet flooring.