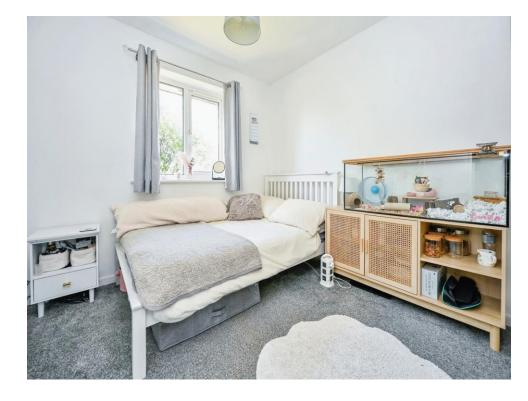

#### **Bedroom Two**

11' 7" x 9' 6" (3.53m x 2.90m)

Having double glazed window to rear, built in wardrobe, radiator and carpet flooring.

## **Bedroom Three**

10' 9" x 7' 9" (3.28m x 2.36m)

Having double glazed window to rear, built in wardrobe, radiator and carpet flooring.

## **Bedroom Four**

9' x 8' 8" (2.74m x 2.64m)

Having double glazed window to front, radiator and carpet flooring.