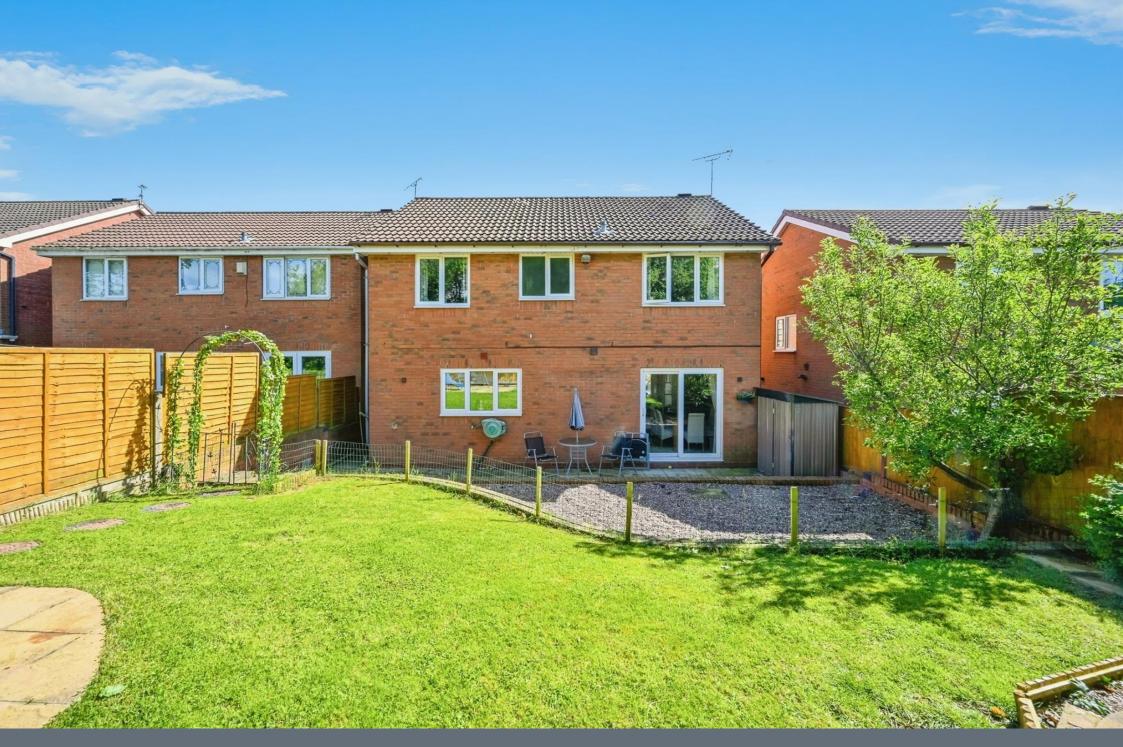

Externally the front aspect boasts a lawn area and private driveway with ample parking space. The landscaped rear garden is split over three tiers with lawn area, decorative gravelling and slabbed seating area with side gated access.

# **Externally**

Externally the front aspect boasts a lawn area and private driveway with ample parking space. The landscaped rear garden is split over three tiers with lawn area, decorative gravelling and slabbed seating area with side gated access.