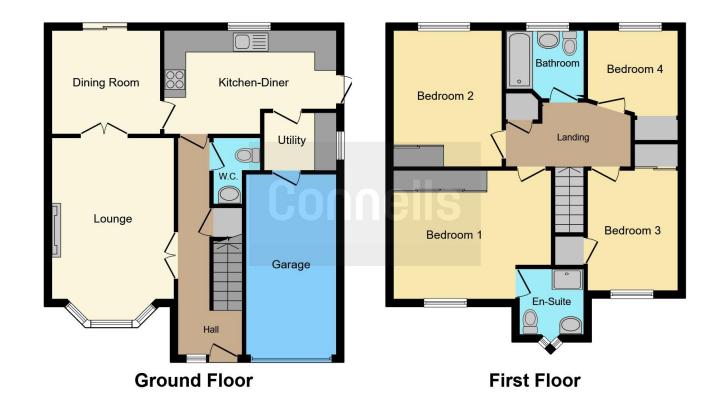

# Internally

## **Entrance Hallway**

Having front door access and doors into;

#### **Downstairs W.C**

Having W.C, wash hand basin with vanity and radiator.

## Lounge

14' 9" x 11' (4.50m x 3.35m)

Having double glazed bay window to front, fireplace with surround and mantel, radiator and carpet flooring.

## **Dining Room**

9' 8" x 8' 4" (2.95m x 2.54m)

Having double glazed sliding doors into rear garden, radiator and carpet flooring.

#### Kitchen

15' 6" x 9' 4" (4.72m x 2.84m)

Having double glazed window to rear and door to side, this fitted kitchen offers a range of wall and base units incorporating laminate work surfaces over, electric oven with four ring gas hob, extractor hood, sink and drainer and tiled flooring.

## **Utility Room**

6' 5" x 5' 2" (1.96m x 1.57m)

Having double glazed window to side, units with laminate work surfaces over, space and plumbing for washing machine, sink and part tiled walls.

## Landing

Having stairs leading from entrance hallway, airing cupboard and doors into;

## **Bedroom One**

14' 3" x 11' 6" (4.34m x 3.51m)

Having double glazed window to front, built in wardrobes, radiator and carpet flooring.

## **En-Suite**

Having door leading from master bedroom, W.C, wash hand basin and shower cubicle with shower overhead.

#### **Bedroom Two**

11' 7" x 9' 6" (3.53m x 2.90m)

Having double glazed window to rear, built in wardrobe, radiator and carpet flooring.

## **Bedroom Three**

10' 9" x 7' 9" (3.28m x 2.36m)

Having double glazed window to rear, built in wardrobe, radiator and carpet flooring.

## **Bedroom Four**

9' x 8' 8" (2.74m x 2.64m)

Having double glazed window to front, radiator and carpet flooring.

#### **Bathroom**

Having double glazed window to rear, W.C, wash hand basin, bath with electric shower overhead, radiator and part tiled walls.