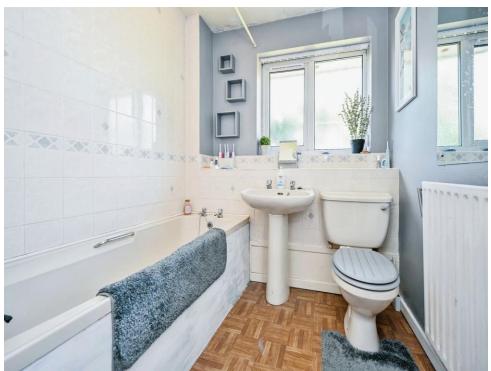

#### **Bathroom**

Having double glazed window to rear, W.C, wash hand basin, bath with electric shower overhead, radiator and part tiled walls.