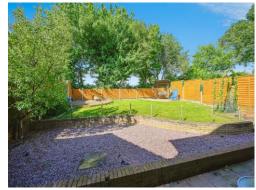

Externally the front aspect boasts a lawn area and private driveway with ample parking space. The landscaped rear garden is split over three tiers with lawn area, decorative gravelling and slabbed seating area with side gated access.

# **Externally**

Externally the front aspect boasts a lawn area and private driveway with ample parking space. The landscaped rear garden is split over three tiers with lawn area, decorative gravelling and slabbed seating area with side gated access.