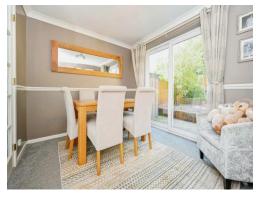

## **Dining Room**

9' 8" x 8' 4" (2.95m x 2.54m)

Having double glazed sliding doors into rear garden, radiator and carpet flooring.