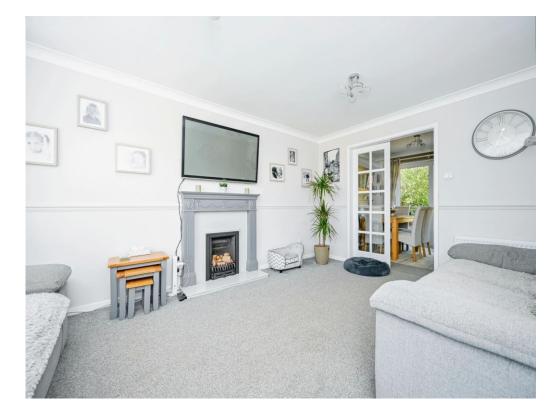

# Internally

## Lounge

14' 9" x 11' (4.50m x 3.35m)

Having double glazed bay window to front, fireplace with surround and mantel, radiator and carpet flooring.