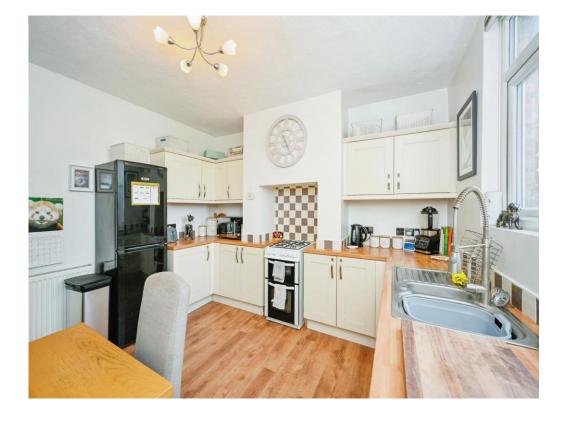

#### Kitchen

11' 9" x 10' 9" (3.58m x 3.28m)

Having double glazed window to rear, this fitted kitchen offers a range of wall and base units incorporating wooden work surfaces over, stainless steel sink and drainer with mixer tap, electric oven with four ring gas hob, space for upright fridge/freezer, radiator and wooden flooring.