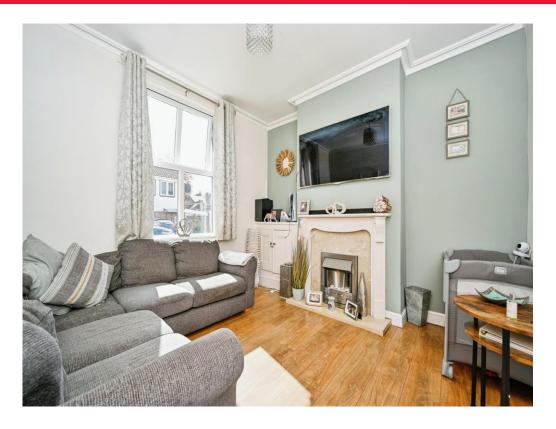

#### Lounge

10' 9" x 10' 9" (3.28m x 3.28m)

Having double glazed window to front, gas fireplace with wooden surround and mantel, radiator and wooden flooring.