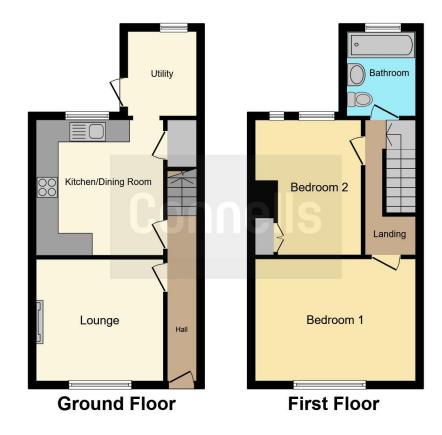

## Internally

## **Entrance Hallway**

Having door to front access, stairs leading to first floor landing and doors into;

#### Lounge

10' 9" x 10' 9" (3.28m x 3.28m)

Having double glazed window to front, gas fireplace with wooden surround and mantel, radiator and wooden flooring.

#### Kitchen

11' 9" x 10' 9" (3.58m x 3.28m)

Having double glazed window to rear, this fitted kitchen offers a range of wall and base units incorporating wooden work surfaces over, stainless steel sink and drainer with mixer tap, electric oven with four ring gas hob, space for upright fridge/freezer, radiator and wooden flooring.

#### **Utility Room**

7' 4" x 6' (2.24m x 1.83m)

Having double glazed window to rear, a range of wall and base units incorporating wooden work surfaces over, space and plumbing for washing machine, tumble dryer and dishwasher, wooden flooring and door into rear garden.

## Landing

Having stairs leading from entrance hallway, radiator and carpet flooring.

#### **Bedroom One**

14' 3" x 10' 9" (4.34m x 3.28m)

Having double glazed window to front, radiator and wooden flooring.

#### **Bedroom Two**

11' 7" x 12' (3.53m x 3.66m)

Having two double glazed windows to rear, built in wardrobe storage, radiator and carpet flooring.

#### **Bathroom**

Having double glazed window to rear, W.C, wash hand basin, bath with overhead shower and tiled flooring.