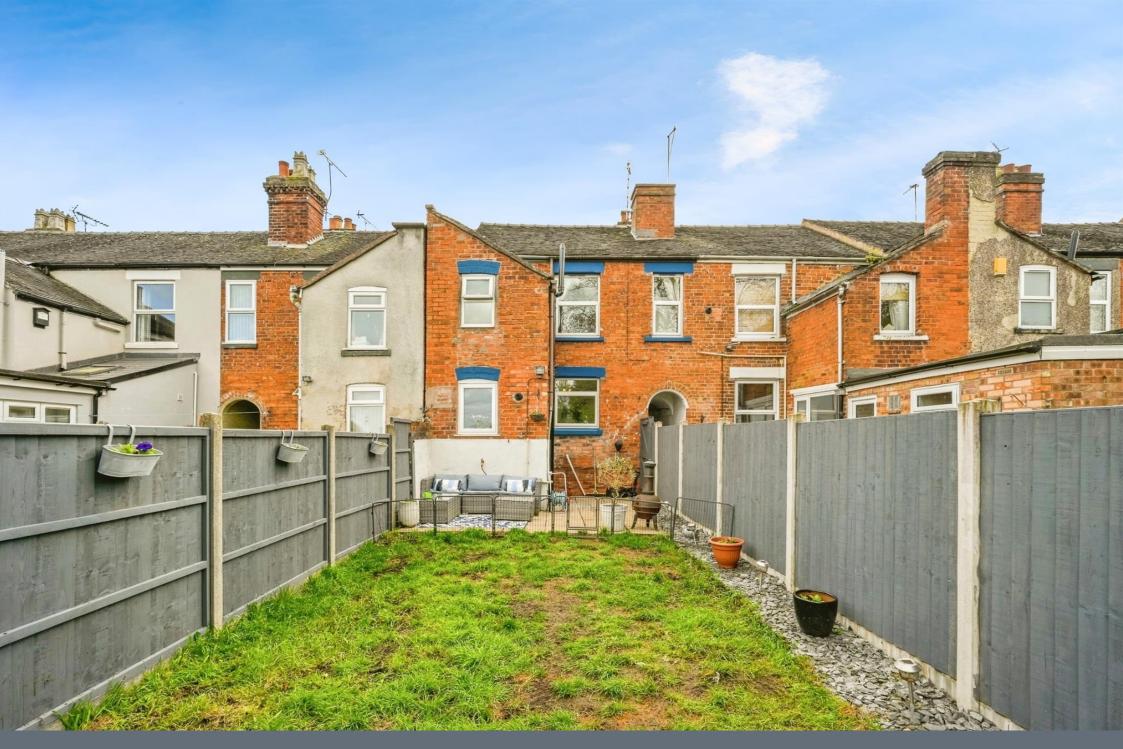

Externally to the front there is a paved courtyard with on street parking, with the rear garden boasting both paved patio seating area and a lawn with decorative slate border.

## **Externally**

Externally to the front there is a paved courtyard with on street parking, with the rear garden boasting both paved patio seating area and a lawn with decorative slate border.

Residential Sales & Lettings | Mortgage Services | Conveyancing | Surveyors | Land & New Homes