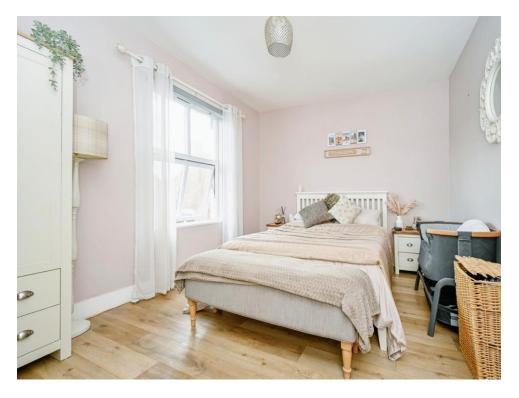

#### **Bedroom One**

14' 3" x 10' 9" (4.34m x 3.28m)

Having double glazed window to front, radiator and wooden flooring.

#### **Bedroom Two**

11' 7" x 12' (3.53m x 3.66m)

Having two double glazed windows to rear, built in wardrobe storage, radiator and carpet flooring.