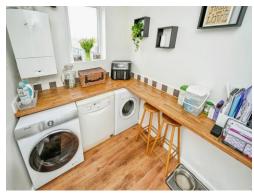

#### **Utility Room**

7' 4" x 6' (2.24m x 1.83m)

Having double glazed window to rear, a range of wall and base units incorporating wooden work surfaces over, space and plumbing for washing machine, tumble dryer and dishwasher, wooden flooring and door into rear garden.