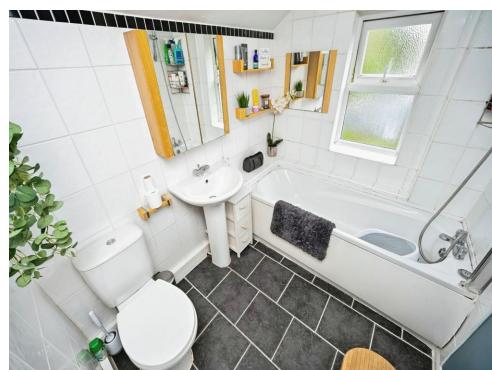

#### **Bathroom**

Having double glazed window to rear, W.C, wash hand basin, bath with overhead shower and tiled flooring.