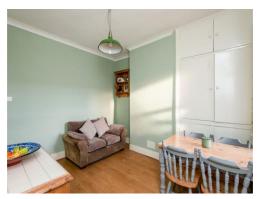

# **Dining / Living Room**

Offers a double glazed window to the rear, radiator to the wall and access to both the cellar and kitchen.