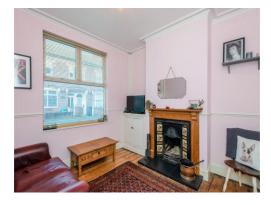

# Lounge

Offers double glazed window to the front, radiator to the wall along with fireplace offering feature surround.