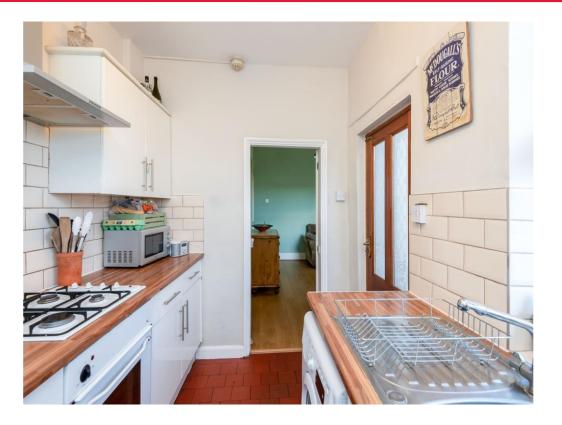

#### Kitchen

The kitchen offers a range of wall and base units having worksurface coverings, double glazed windows, door to the side leading to the rear garden, stainless steel sink with drainer, radiator to the wall, access to guest cloakroom, space for a cooker, plumbing for a washing machine along with further space for a fridge/freezer.