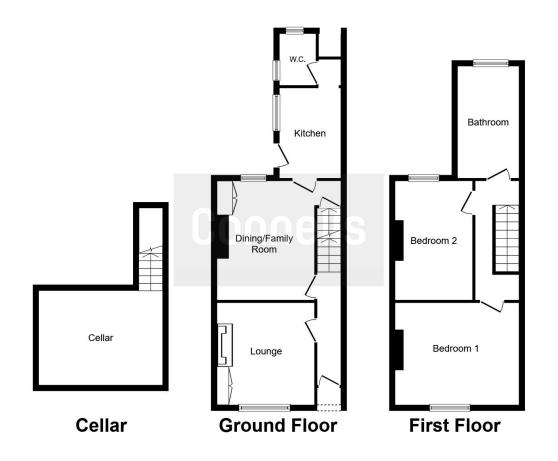

# **Brief Description**

This two bedroom mid terraced home ideal for a range of buyers including first time buyers and investors, internally the property comprises of entrance hall, lounge, living/dining room which provides access to the cellar and kitchen whilst the kitchen also offers doors to the guest cloakroom and rear garden on the ground floor. The first floor accommodation offers two bedrooms and bathroom, externally there is a low maintenance garden to the rear along with on street parking to the front.

#### **Ground Floor**

### **Entrance Hall**

Offers stairs to to the first floor accommodation, tiling to the floor and door to the front.

# Lounge

Offers double glazed window to the front, radiator to the wall along with fireplace offering feature surround.

# **Dining / Living Room**

Offers a double glazed window to the rear, radiator to the wall and access to both the cellar and kitchen.

#### Kitchen

The kitchen offers a range of wall and base units having worksurface coverings, double glazed windows, door to the side leading to the rear garden, stainless steel sink with drainer, radiator to the wall, access to guest cloakroom, space for a cooker, plumbing for a washing machine along with further space for a fridge/freezer.

#### **Guest Cloakroom**

Offers w/c and window to the side.

#### **First Floor**

### Landing

Offers stairs from the ground floor, loft access and doors to all first floor rooms.

#### **Bedroom One**

Offers a double glazed window to the front and radiator to the wall.

#### **Bedroom Two**

Offers a double glazed window to the rear and radiator to the wall.

#### **Bathroom**

Offers a double glazed window to the rear, radiator to the wall, bath, shower cubicle, wash hand basin, extractor fan, w/c and part tiling to the wall.