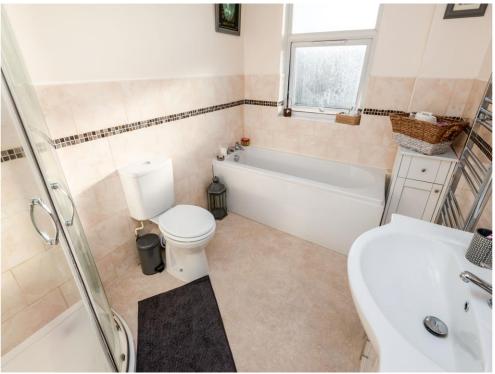

#### **Bathroom**

Offers a double glazed window to the rear, radiator to the wall, bath, shower cubicle, wash hand basin, extractor fan, w/c and part tiling to the wall.